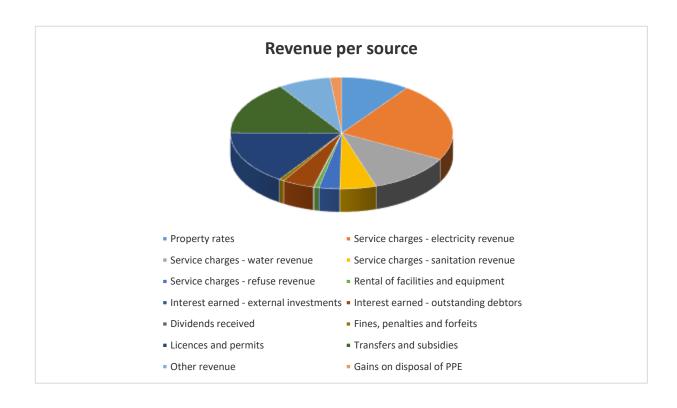

#### Table 2 – Budget Financial Performance (Revenue)

FS184 Matjhabeng - Table A4 Budgeted Financial Performance (revenue and expenditure)

| Description                                                   | 2018/19   | 2019/20   | 2020/21   |           | Current Ye | ar 2021/22 |           | 2022/23 Medium Term Revenue & Expenditure Framework |                           |                           |
|---------------------------------------------------------------|-----------|-----------|-----------|-----------|------------|------------|-----------|-----------------------------------------------------|---------------------------|---------------------------|
| R thousand                                                    | Audited   | Audited   | Audited   | Original  | Adjusted   | Full Year  | Pre-audit | Budget Year<br>2022/23                              | Budget Year<br>+1 2023/24 | Budget Year<br>+2 2024/25 |
| Deverage Du Course                                            | Outcome   | Outcome   | Outcome   | Budget    | Budget     | Forecast   | outcome   | 2022/23                                             | +1 2023/24                | +2 2024/23                |
| Revenue By Source                                             | 270 005   | 404.000   | 404.050   | 400.055   | 400.055    | 400.055    | 200 404   | 440 405                                             | 400 507                   | 404 500                   |
| Property rates                                                | 376 085   | 401 962   | 424 353   | 423 255   | 423 255    | 423 255    | 369 424   | 440 185                                             | 466 597                   | 494 592                   |
| Service charges - electricity revenue                         | 571 940   | 645 781   | 654 193   | 890 363   | 890 363    | 890 363    | 587 473   | 956 873                                             | 1 000 412                 | 1 060 436                 |
| Service charges - water revenue                               | 327 135   | 404 898   | 412 666   | 403 578   | 403 578    | 403 578    | 357 200   | 450 993                                             | 478 053                   | 525 858                   |
| Service charges - sanitation revenue                          | 141 625   | 149 647   | 164 794   | 175 323   | 175 323    | 175 323    | 167 453   | 189 349                                             | 200 710                   | 212 752                   |
| Service charges - refuse revenue                              | 86 556    | 90 351    | 100 109   | 117 249   | 117 249    | 117 249    | 103 191   | 126 629                                             | 134 227                   | 142 281                   |
|                                                               |           |           |           |           |            |            |           |                                                     |                           |                           |
| Rental of facilities and equipment                            | 15 366    | 13 748    | 17 103    | 25 083    | 25 083     | 25 083     | 16 712    | 26 588                                              | 28 183                    | 29 874                    |
| Interest earned - external investments                        | 1 119     | 2 107     | 815       | 4 334     | 4 334      | 4 334      | 1 110     | 4 595                                               | 4 870                     | 5 162                     |
| Interest earned - outstanding debtors                         | 204 822   | 229 141   | 210 548   | 229 018   | 229 018    | 229 018    | 209 323   | 242 759                                             | 257 324                   | 272 764                   |
| Dividends received                                            | 20        | 21        | 23        | 24        | 24         | 24         | 34        | 26                                                  | 27                        | 29                        |
| Fines, penalties and forfeits                                 | 8 878     | 4 266     | 5 639     | 25 173    | 25 173     | 25 173     | 4 759     | 26 683                                              | 28 284                    | 29 981                    |
| Licences and permits                                          | 129       | 91        | 194       | -         | -          | -          | 122       | 205                                                 | 218                       | 231                       |
| Agency services                                               |           |           |           |           |            |            |           |                                                     |                           |                           |
| Transfers and subsidies                                       | 462 252   | 502 012   | 632 601   | 567 659   | 542 621    | 542 621    | 542 659   | 636 814                                             | 677 569                   | 727 086                   |
| Other revenue                                                 | 8 918     | 4 100     | 24 094    | 606 258   | 606 258    | 606 258    | 64 879    | 512 608                                             | 573 045                   | 607 427                   |
| Gains                                                         | 47 546    | 49 890    | 52 315    | 60 000    | 60 000     | 60 000     | _         | 63 600                                              | 20 000                    | 20 000                    |
| Total Revenue (excluding capital transfers and contributions) | 2 252 391 | 2 498 014 | 2 699 447 | 3 527 317 | 3 502 279  | 3 502 279  | 2 424 337 | 3 677 907                                           | 3 869 518                 | 4 128 474                 |

The main sources of revenue are property rates, service charges and transfers recognized as operational.

#### **Property Rates**

The estimated revenue from Property Rates for the 2022/23 is R440 185 484, which represents a 4% increase from the 2021/22 financial year. Property Rates represent 12% of the estimated revenue budget.

#### Service charges

The service charges for the 2022/23 budget are R1 723 844 116, 47% of the revenue budget represents service charges. Service Charges consist of revenue derived from the sale of electricity, water, sanitation, and refuse. Electricity revenue increases with an overall average of 7.47% which is informed by the NERSA guidelines and National Treasury.

The estimated revenue form electricity is R956 872 839, 25% of the revenue budget. The estimated revenue from Water is R450 993 069, 12% of the revenue budget. The estimated revenue from Sanitation and Refuse service charges are R 189 348 767 and R126 629 441, which represents 5% and 3% respectively.

#### **Operational Transfers and Grant receipts**

Transfers recognized as operational receipts is the second largest revenue source which is 18% of the revenue and amount to R636 814 000 for the 2022/23 financial year as per the draft Division of Revenue (DoRA) Bill 2022. The Equitable share allocation is a grant which supplement the municipality's own revenue for the provision of the necessary basic level of services to each poor household within their jurisdiction.

#### **Other Revenue Sources**

The total amount for other revenue sources is R813 463 242 and consist of:

| Rental of facilities and equipment     | R26 587 765  |
|----------------------------------------|--------------|
| Interest earned - external investments | R4 594 504   |
| Interest earned - outstanding debtors  | R242 758 818 |
| Dividends received                     | R25 633      |
| Fines, penalties and forfeits          | R26 683 060  |
| Licences and permits                   | R205 198     |
| Other revenue                          | R512 608 264 |

#### Gains on disposal of PPE

The municipality intends to dispose of assets during the 2022/23 financial year and has already started with the process. The projected revenue from the disposal of assets is R63 600 000. This projected revenue will be utilized as a source of funding for capital projects.