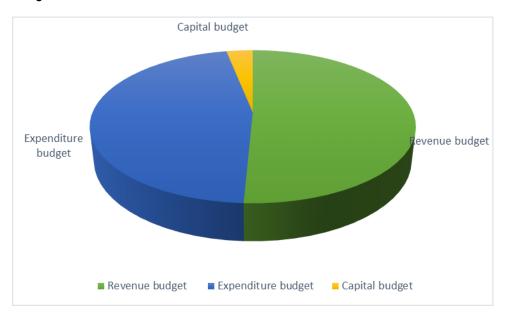

The Matjhabeng Municipality's Annual Budget includes an Operational Budget that provides for the annual expenditure and revenue estimates for 2022/23 MTREF, as well as a Capital Budget that provides for the on-going investment in infrastructure necessary to provide services to the community.

The consolidated Revenue Budget for the 2022/23 financial year is R3 844 716 842, inclusive of operating and capital transfers and R3 677 906 842 excluding capital transfers and contributions. The Expenditure Budget for the 2022/23 MTREF is R3 677 445 860.

The Operational budget is divided into revenue and expenditure sections. The sources of revenue comprise of property rates, electricity, water, sanitation; refuse removal, grants and subsidies, interest and investment income and other revenue. The total consolidated revenue is R3 844 716 842 inclusive of both operating and capital grants. The expenditure by type includes items such as employee related costs, bulk services, inventory, contracted services, debt impairment, depreciation and asset impairment, transfers and grants and general expenditure. The total expenditure is R3 677 445 860, and the capital budget is R176 809 000.

The total capital budget for the MTREF is R 176 810 000 for the 2022/23 financial year.