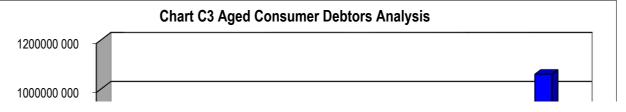

FS184 Matihabeng - Table C1 Monthly Budget Statement Summary - M01 July

|                                                               | 2014/15            |                    |                    |                   | Budget Year 2 | 2015/16          |                 |                 |                       |
|---------------------------------------------------------------|--------------------|--------------------|--------------------|-------------------|---------------|------------------|-----------------|-----------------|-----------------------|
| Description                                                   | Audited<br>Outcome | Original<br>Budget | Adjusted<br>Budget | Monthly<br>actual | YearTD actual | YearTD<br>budget | YTD<br>variance | YTD<br>variance | Full Year<br>Forecast |
| R thousands                                                   |                    |                    |                    |                   |               |                  |                 | %               |                       |
| Financial Performance                                         |                    |                    |                    |                   |               |                  |                 |                 |                       |
| Property rates                                                | -                  | 189 179            | -                  | 27 998            | 27 998        | 15 765           | 12 233          | 78%             | 335 977               |
| Service charges                                               | -                  | 1 138 824          | _                  | 70 343            | 70 343        | 94 902           | (24 558)        | -26%            | 844 122               |
| Investment revenue                                            | -                  | 635                | -                  | -                 | -             | 53               | (53)            | -100%           | -                     |
| Transfers recognised - operational                            | -                  | 406 586            | _                  | 170 484           | 170 484       | 33 882           | 136 602         | 403%            | 2 045 808             |
| Other own revenue                                             | _                  | 217 496            | -                  | 38 121            | 38 121        | 18 125           | 19 996          | 110%            | 457 450               |
| Total Revenue (excluding capital transfers and contributions) | -                  | 1 952 720          | -                  | 306 946           | 306 946       | 162 727          | 144 220         | 89%             | 3 683 357             |
| Employee costs                                                | -                  | 569 263            | _                  | 43 127            | 43 127        | 47 439           | (4 312)         | -9%             | 517 524               |
| Remuneration of Councillors                                   | -                  | 26 763             | _                  | 2 274             | 2 274         | 2 230            | 44              | 2%              | 27 288                |
| Depreciation & asset impairment                               | -                  | 192 680            | _                  | -                 | -             | 16 057           | (16 057)        | -100%           | -                     |
| Finance charges                                               | -                  | 168 000            | _                  | -                 | -             | 14 000           | (14 000)        | -100%           | -                     |
| Materials and bulk purchases                                  | -                  | 764 124            | _                  | 1 403             | 1 403         | 63 677           | (62 274)        | -98%            | 16 833                |
| Transfers and grants                                          | _                  | 32 850             | _                  | -                 | -             | 2 738            | (2 738)         | -100%           | _                     |
| Other expenditure                                             | _                  | 314 992            | _                  | 17 486            | 17 486        | 26 249           | (8 764)         | -33%            | 209 830               |
| Total Expenditure                                             | _                  | 2 068 673          | _                  | 64 290            | 64 290        | 172 389          | (108 100)       | -63%            | 771 475               |
| Surplus/(Deficit)                                             | _                  | (115 953)          | _                  | 242 657           | 242 657       | (9 663)          |                 | -2611%          | 2 911 883             |
| Transfers recognised - capital                                | _                  | 116 451            | _                  | 40 735            | 40 735        | 9 704            | 31 031          | 320%            | 488 820               |
| Contributions & Contributed assets                            | _                  | _                  | _                  | _                 | _             | _                | _               |                 | _                     |
| Surplus/(Deficit) after capital transfers & contributions     | -                  | 498                | -                  | 283 392           | 283 392       | 42               | 283 350         | 682288%         | 3 400 703             |
| Share of surplus/ (deficit) of associate                      |                    |                    |                    |                   |               |                  |                 |                 |                       |
| Surplus/ (Deficit) for the year                               | _                  | 498                | _                  | 283 392           | 283 392       | 42               | 283 350         | 682288%         | 3 400 703             |
| ourplus, (Bellett, for the year                               |                    | 490                | _                  | 203 392           | 203 392       | 42               | 203 330         | 002200%         | 3 400 703             |
| Capital expenditure & funds sources                           |                    |                    |                    |                   |               |                  |                 |                 |                       |
| Capital expenditure                                           | _                  | 146 451            | -                  | 5 236             | 5 236         | 12 204           | (6 968)         | -57%            | 62 832                |
| Capital transfers recognised                                  | -                  | 116 451            | -                  | 5 236             | 5 236         | 9 704            | (4 468)         | -46%            | 62 832                |
| Public contributions & donations                              | -                  | -                  | _                  | -                 | _             | _                | -               |                 | -                     |
| Borrowing                                                     | -                  | -                  | _                  | -                 | _             | _                | -               |                 | -                     |
| Internally generated funds                                    | -                  | 30 000             | -                  | -                 | -             | 2 500            | (2 500)         | -100%           | -                     |
| Total sources of capital funds                                | _                  | 146 451            | -                  | 5 236             | 5 236         | 12 204           | (6 968)         | -57%            | 62 832                |
| Financial position                                            |                    |                    |                    |                   |               |                  |                 |                 |                       |
| Total current assets                                          | _                  | 2 287 119          | _                  |                   | (91 374)      |                  |                 |                 | (1 096 484            |
| Total non current assets                                      | _                  | 5 480 777          | _                  |                   |               |                  |                 |                 | _                     |
| Total current liabilities                                     | _                  | 1 483 000          | _                  |                   | (80 521)      |                  |                 |                 | (966 250              |
| Total non current liabilities                                 | _                  | 318 000            | _                  |                   | _             |                  |                 |                 | (000 _0               |
| Community wealth/Equity                                       | -                  | 5 966 896          | _                  |                   | (10 853)      |                  |                 |                 | (130 234              |
| Cash flows                                                    |                    |                    |                    |                   |               |                  |                 |                 |                       |
| Net cash from (used) operating                                | _                  | 3 907 924          | _                  | 334 524           | 334 524       | 325 660          | (8 863)         | -3%             | 4 014 283             |
| Net cash from (used) investing                                | _                  | 146 451            | _                  | 5 236             | 5 236         | 12 204           | 6 968           | 57%             | 62 832                |
| Net cash from (used) financing                                | _                  | _                  | _                  | _                 | _             | _                | _               | 0.70            | _                     |
| Cash/cash equivalents at the month/year end                   | _                  | 4 054 375          | _                  | _                 | 339 760       | 337 865          | (1 895)         | -1%             | 4 077 115             |
| Debtors & creditors analysis                                  | 0-30 Days          | 31-60 Days         | 61-90 Days         | 91-120 Days       | 121-150 Dys   | 151-180 Dys      | 181 Dys-1       | Over 1Yr        | Total                 |
| <u> </u>                                                      | 1                  |                    | •                  | •                 | •             | •                | Yr              |                 |                       |
| Debtors Age Analysis Total Bullacama Source                   | 422.040            | 70 574             | 60.744             | 44.500            | 40.000        | AE 447           | 074 007         | 1 064 054       | 1 720 500             |
| Total By Income Source                                        | 133 812            | 76 574             | 63 714             | 44 522            | 42 089        | 45 447           | 271 297         | 1 061 051       | 1 738 506             |
| O                                                             |                    |                    |                    |                   |               |                  |                 |                 |                       |
| Creditors Age Analysis Total Creditors                        | 107 766            | 38 049             | 44 284             | 50 492            | 1 105 835     | 41 927           |                 | _               | 1 388 353             |