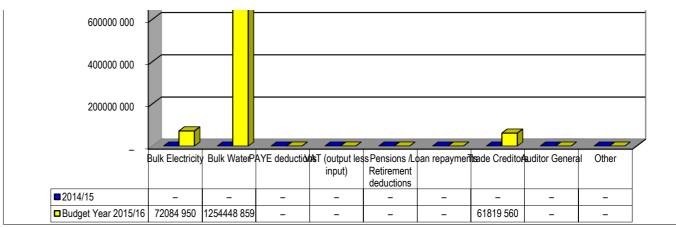

FS184 Matihabeng - Table C1 Monthly Budget Statement Summary - M01 July

|                                                               | 2014/15            |                    |                    |                   | Budget Year 2 | 2015/16          |                 |                 |                       |
|---------------------------------------------------------------|--------------------|--------------------|--------------------|-------------------|---------------|------------------|-----------------|-----------------|-----------------------|
| Description                                                   | Audited<br>Outcome | Original<br>Budget | Adjusted<br>Budget | Monthly<br>actual | YearTD actual | YearTD<br>budget | YTD<br>variance | YTD<br>variance | Full Year<br>Forecast |
| R thousands                                                   |                    |                    |                    |                   |               |                  |                 | %               |                       |
| Financial Performance                                         |                    |                    |                    |                   |               |                  |                 |                 |                       |
| Property rates                                                | -                  | 189 179            | -                  | 27 998            | 27 998        | 15 765           | 12 233          | 78%             | 335 977               |
| Service charges                                               | -                  | 1 138 824          | _                  | 70 343            | 70 343        | 94 902           | (24 558)        | -26%            | 844 122               |
| Investment revenue                                            | -                  | 635                | -                  | -                 | -             | 53               | (53)            | -100%           | -                     |
| Transfers recognised - operational                            | -                  | 406 586            | _                  | 170 484           | 170 484       | 33 882           | 136 602         | 403%            | 2 045 808             |
| Other own revenue                                             | _                  | 217 496            | -                  | 38 121            | 38 121        | 18 125           | 19 996          | 110%            | 457 450               |
| Total Revenue (excluding capital transfers and contributions) | -                  | 1 952 720          | -                  | 306 946           | 306 946       | 162 727          | 144 220         | 89%             | 3 683 357             |
| Employee costs                                                | -                  | 569 263            | _                  | 43 127            | 43 127        | 47 439           | (4 312)         | -9%             | 517 524               |
| Remuneration of Councillors                                   | -                  | 26 763             | _                  | 2 274             | 2 274         | 2 230            | 44              | 2%              | 27 288                |
| Depreciation & asset impairment                               | -                  | 192 680            | _                  | -                 | -             | 16 057           | (16 057)        | -100%           | -                     |
| Finance charges                                               | -                  | 168 000            | _                  | -                 | -             | 14 000           | (14 000)        | -100%           | -                     |
| Materials and bulk purchases                                  | -                  | 764 124            | _                  | 1 403             | 1 403         | 63 677           | (62 274)        | -98%            | 16 833                |
| Transfers and grants                                          | _                  | 32 850             | _                  | -                 | -             | 2 738            | (2 738)         | -100%           | _                     |
| Other expenditure                                             | _                  | 314 992            | _                  | 17 486            | 17 486        | 26 249           | (8 764)         | -33%            | 209 830               |
| Total Expenditure                                             | _                  | 2 068 673          | _                  | 64 290            | 64 290        | 172 389          | (108 100)       | -63%            | 771 475               |
| Surplus/(Deficit)                                             | _                  | (115 953)          | _                  | 242 657           | 242 657       | (9 663)          |                 | -2611%          | 2 911 883             |
| Transfers recognised - capital                                | _                  | 116 451            | _                  | 40 735            | 40 735        | 9 704            | 31 031          | 320%            | 488 820               |
| Contributions & Contributed assets                            | _                  | _                  | _                  | _                 | _             | _                | _               |                 | _                     |
| Surplus/(Deficit) after capital transfers & contributions     | -                  | 498                | -                  | 283 392           | 283 392       | 42               | 283 350         | 682288%         | 3 400 703             |
| Share of surplus/ (deficit) of associate                      |                    |                    |                    |                   |               |                  |                 |                 |                       |
| Surplus/ (Deficit) for the year                               | _                  | 498                | _                  | 283 392           | 283 392       | 42               | 283 350         | 682288%         | 3 400 703             |
| ourplus, (Bellett, for the year                               |                    | 490                | _                  | 203 392           | 203 392       | 42               | 203 330         | 002200%         | 3 400 703             |
| Capital expenditure & funds sources                           |                    |                    |                    |                   |               |                  |                 |                 |                       |
| Capital expenditure                                           | _                  | 146 451            | -                  | 5 236             | 5 236         | 12 204           | (6 968)         | -57%            | 62 832                |
| Capital transfers recognised                                  | -                  | 116 451            | -                  | 5 236             | 5 236         | 9 704            | (4 468)         | -46%            | 62 832                |
| Public contributions & donations                              | -                  | -                  | _                  | -                 | _             | _                | -               |                 | -                     |
| Borrowing                                                     | -                  | -                  | _                  | -                 | _             | _                | -               |                 | -                     |
| Internally generated funds                                    | -                  | 30 000             | -                  | -                 | -             | 2 500            | (2 500)         | -100%           | -                     |
| Total sources of capital funds                                | _                  | 146 451            | -                  | 5 236             | 5 236         | 12 204           | (6 968)         | -57%            | 62 832                |
| Financial position                                            |                    |                    |                    |                   |               |                  |                 |                 |                       |
| Total current assets                                          | _                  | 2 287 119          | _                  |                   | (91 374)      |                  |                 |                 | (1 096 484            |
| Total non current assets                                      | _                  | 5 480 777          | _                  |                   |               |                  |                 |                 | _                     |
| Total current liabilities                                     | _                  | 1 483 000          | _                  |                   | (80 521)      |                  |                 |                 | (966 250              |
| Total non current liabilities                                 | _                  | 318 000            | _                  |                   | _             |                  |                 |                 | (000 _0               |
| Community wealth/Equity                                       | -                  | 5 966 896          | _                  |                   | (10 853)      |                  |                 |                 | (130 234              |
| Cash flows                                                    |                    |                    |                    |                   |               |                  |                 |                 |                       |
| Net cash from (used) operating                                | _                  | 3 907 924          | _                  | 334 524           | 334 524       | 325 660          | (8 863)         | -3%             | 4 014 283             |
| Net cash from (used) investing                                | _                  | 146 451            | _                  | 5 236             | 5 236         | 12 204           | 6 968           | 57%             | 62 832                |
| Net cash from (used) financing                                | _                  | _                  | _                  | _                 | _             | _                | _               | 0.70            | _                     |
| Cash/cash equivalents at the month/year end                   | _                  | 4 054 375          | _                  | _                 | 339 760       | 337 865          | (1 895)         | -1%             | 4 077 115             |
| Debtors & creditors analysis                                  | 0-30 Days          | 31-60 Days         | 61-90 Days         | 91-120 Days       | 121-150 Dys   | 151-180 Dys      | 181 Dys-1       | Over 1Yr        | Total                 |
| <u> </u>                                                      | 1                  |                    | •                  | •                 | •             | •                | Yr              |                 |                       |
| Debtors Age Analysis Total Bullacama Source                   | 422.040            | 70 574             | 60.744             | 44.500            | 40.000        | AE 447           | 074 007         | 1 064 054       | 1 720 500             |
| Total By Income Source                                        | 133 812            | 76 574             | 63 714             | 44 522            | 42 089        | 45 447           | 271 297         | 1 061 051       | 1 738 506             |
| O                                                             |                    |                    |                    |                   |               |                  |                 |                 |                       |
| Creditors Age Analysis Total Creditors                        | 107 766            | 38 049             | 44 284             | 50 492            | 1 105 835     | 41 927           |                 | _               | 1 388 353             |