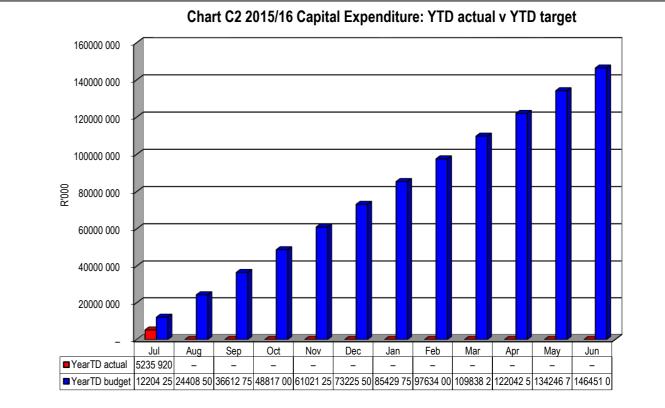

FS184 Matihabeng - Table C1 Monthly Budget Statement Summary - M01 July

|                                                               | 2014/15            |                    |                    |                   | Budget Year 2 | 2015/16          |                 |                 |                       |
|---------------------------------------------------------------|--------------------|--------------------|--------------------|-------------------|---------------|------------------|-----------------|-----------------|-----------------------|
| Description                                                   | Audited<br>Outcome | Original<br>Budget | Adjusted<br>Budget | Monthly<br>actual | YearTD actual | YearTD<br>budget | YTD<br>variance | YTD<br>variance | Full Year<br>Forecast |
| R thousands                                                   |                    |                    |                    |                   |               |                  |                 | %               |                       |
| Financial Performance                                         |                    |                    |                    |                   |               |                  |                 |                 |                       |
| Property rates                                                | -                  | 189 179            | -                  | 27 998            | 27 998        | 15 765           | 12 233          | 78%             | 335 977               |
| Service charges                                               | -                  | 1 138 824          | _                  | 70 343            | 70 343        | 94 902           | (24 558)        | -26%            | 844 122               |
| Investment revenue                                            | -                  | 635                | -                  | -                 | -             | 53               | (53)            | -100%           | -                     |
| Transfers recognised - operational                            | -                  | 406 586            | _                  | 170 484           | 170 484       | 33 882           | 136 602         | 403%            | 2 045 808             |
| Other own revenue                                             | _                  | 217 496            | -                  | 38 121            | 38 121        | 18 125           | 19 996          | 110%            | 457 450               |
| Total Revenue (excluding capital transfers and contributions) | -                  | 1 952 720          | -                  | 306 946           | 306 946       | 162 727          | 144 220         | 89%             | 3 683 357             |
| Employee costs                                                | -                  | 569 263            | _                  | 43 127            | 43 127        | 47 439           | (4 312)         | -9%             | 517 524               |
| Remuneration of Councillors                                   | -                  | 26 763             | _                  | 2 274             | 2 274         | 2 230            | 44              | 2%              | 27 288                |
| Depreciation & asset impairment                               | -                  | 192 680            | _                  | -                 | -             | 16 057           | (16 057)        | -100%           | -                     |
| Finance charges                                               | -                  | 168 000            | _                  | -                 | -             | 14 000           | (14 000)        | -100%           | -                     |
| Materials and bulk purchases                                  | -                  | 764 124            | _                  | 1 403             | 1 403         | 63 677           | (62 274)        | -98%            | 16 833                |
| Transfers and grants                                          | _                  | 32 850             | _                  | -                 | -             | 2 738            | (2 738)         | -100%           | _                     |
| Other expenditure                                             | _                  | 314 992            | _                  | 17 486            | 17 486        | 26 249           | (8 764)         | -33%            | 209 830               |
| Total Expenditure                                             | _                  | 2 068 673          | _                  | 64 290            | 64 290        | 172 389          | (108 100)       | -63%            | 771 475               |
| Surplus/(Deficit)                                             | _                  | (115 953)          | _                  | 242 657           | 242 657       | (9 663)          |                 | -2611%          | 2 911 883             |
| Transfers recognised - capital                                | _                  | 116 451            | _                  | 40 735            | 40 735        | 9 704            | 31 031          | 320%            | 488 820               |
| Contributions & Contributed assets                            | _                  | _                  | _                  | _                 | _             | _                | _               |                 | _                     |
| Surplus/(Deficit) after capital transfers & contributions     | -                  | 498                | -                  | 283 392           | 283 392       | 42               | 283 350         | 682288%         | 3 400 703             |
| Share of surplus/ (deficit) of associate                      |                    |                    |                    |                   |               |                  |                 |                 |                       |
| Surplus/ (Deficit) for the year                               | _                  | 498                | _                  | 283 392           | 283 392       | 42               | 283 350         | 682288%         | 3 400 703             |
| ourplus, (Bellett, for the year                               |                    | 490                | _                  | 203 392           | 203 392       | 42               | 203 330         | 002200%         | 3 400 703             |
| Capital expenditure & funds sources                           |                    |                    |                    |                   |               |                  |                 |                 |                       |
| Capital expenditure                                           | _                  | 146 451            | -                  | 5 236             | 5 236         | 12 204           | (6 968)         | -57%            | 62 832                |
| Capital transfers recognised                                  | -                  | 116 451            | -                  | 5 236             | 5 236         | 9 704            | (4 468)         | -46%            | 62 832                |
| Public contributions & donations                              | -                  | -                  | _                  | -                 | _             | _                | -               |                 | -                     |
| Borrowing                                                     | -                  | -                  | _                  | -                 | _             | _                | -               |                 | -                     |
| Internally generated funds                                    | -                  | 30 000             | -                  | -                 | -             | 2 500            | (2 500)         | -100%           | -                     |
| Total sources of capital funds                                | _                  | 146 451            | -                  | 5 236             | 5 236         | 12 204           | (6 968)         | -57%            | 62 832                |
| Financial position                                            |                    |                    |                    |                   |               |                  |                 |                 |                       |
| Total current assets                                          | _                  | 2 287 119          | _                  |                   | (91 374)      |                  |                 |                 | (1 096 484            |
| Total non current assets                                      | _                  | 5 480 777          | _                  |                   |               |                  |                 |                 | _                     |
| Total current liabilities                                     | _                  | 1 483 000          | _                  |                   | (80 521)      |                  |                 |                 | (966 250              |
| Total non current liabilities                                 | _                  | 318 000            | _                  |                   | _             |                  |                 |                 | (000 _0               |
| Community wealth/Equity                                       | -                  | 5 966 896          | _                  |                   | (10 853)      |                  |                 |                 | (130 234              |
| Cash flows                                                    |                    |                    |                    |                   |               |                  |                 |                 |                       |
| Net cash from (used) operating                                | _                  | 3 907 924          | _                  | 334 524           | 334 524       | 325 660          | (8 863)         | -3%             | 4 014 283             |
| Net cash from (used) investing                                | _                  | 146 451            | _                  | 5 236             | 5 236         | 12 204           | 6 968           | 57%             | 62 832                |
| Net cash from (used) financing                                | _                  | _                  | _                  | _                 | _             | _                | _               | 0.70            | _                     |
| Cash/cash equivalents at the month/year end                   | _                  | 4 054 375          | _                  | _                 | 339 760       | 337 865          | (1 895)         | -1%             | 4 077 115             |
| Debtors & creditors analysis                                  | 0-30 Days          | 31-60 Days         | 61-90 Days         | 91-120 Days       | 121-150 Dys   | 151-180 Dys      | 181 Dys-1       | Over 1Yr        | Total                 |
| <u> </u>                                                      | 1                  |                    | •                  | •                 | •             | •                | Yr              |                 |                       |
| Debtors Age Analysis Total Bullacama Source                   | 422.040            | 70 574             | 60.744             | 44.500            | 40.000        | AE 447           | 074 007         | 1 064 054       | 1 720 500             |
| Total By Income Source                                        | 133 812            | 76 574             | 63 714             | 44 522            | 42 089        | 45 447           | 271 297         | 1 061 051       | 1 738 506             |
| O                                                             |                    |                    |                    |                   |               |                  |                 |                 |                       |
| Creditors Age Analysis Total Creditors                        | 107 766            | 38 049             | 44 284             | 50 492            | 1 105 835     | 41 927           |                 | _               | 1 388 353             |