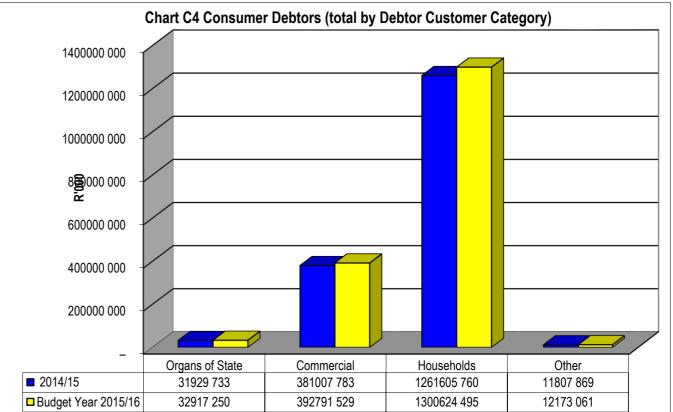

FS184 Matihabeng - Table C1 Monthly Budget Statement Summary - M01 July

|                                                               | 2014/15            |                    |                    |                   | Budget Year 2 | 2015/16          |                 |                 |                       |
|---------------------------------------------------------------|--------------------|--------------------|--------------------|-------------------|---------------|------------------|-----------------|-----------------|-----------------------|
| Description                                                   | Audited<br>Outcome | Original<br>Budget | Adjusted<br>Budget | Monthly<br>actual | YearTD actual | YearTD<br>budget | YTD<br>variance | YTD<br>variance | Full Year<br>Forecast |
| R thousands                                                   |                    |                    |                    |                   |               |                  |                 | %               |                       |
| Financial Performance                                         |                    |                    |                    |                   |               |                  |                 |                 |                       |
| Property rates                                                | -                  | 189 179            | -                  | 27 998            | 27 998        | 15 765           | 12 233          | 78%             | 335 977               |
| Service charges                                               | -                  | 1 138 824          | _                  | 70 343            | 70 343        | 94 902           | (24 558)        | -26%            | 844 122               |
| Investment revenue                                            | -                  | 635                | -                  | -                 | -             | 53               | (53)            | -100%           | -                     |
| Transfers recognised - operational                            | -                  | 406 586            | _                  | 170 484           | 170 484       | 33 882           | 136 602         | 403%            | 2 045 808             |
| Other own revenue                                             | _                  | 217 496            | -                  | 38 121            | 38 121        | 18 125           | 19 996          | 110%            | 457 450               |
| Total Revenue (excluding capital transfers and contributions) | -                  | 1 952 720          | -                  | 306 946           | 306 946       | 162 727          | 144 220         | 89%             | 3 683 357             |
| Employee costs                                                | -                  | 569 263            | _                  | 43 127            | 43 127        | 47 439           | (4 312)         | -9%             | 517 524               |
| Remuneration of Councillors                                   | -                  | 26 763             | _                  | 2 274             | 2 274         | 2 230            | 44              | 2%              | 27 288                |
| Depreciation & asset impairment                               | -                  | 192 680            | _                  | -                 | -             | 16 057           | (16 057)        | -100%           | -                     |
| Finance charges                                               | -                  | 168 000            | _                  | -                 | -             | 14 000           | (14 000)        | -100%           | -                     |
| Materials and bulk purchases                                  | -                  | 764 124            | _                  | 1 403             | 1 403         | 63 677           | (62 274)        | -98%            | 16 833                |
| Transfers and grants                                          | _                  | 32 850             | _                  | -                 | -             | 2 738            | (2 738)         | -100%           | _                     |
| Other expenditure                                             | _                  | 314 992            | _                  | 17 486            | 17 486        | 26 249           | (8 764)         | -33%            | 209 830               |
| Total Expenditure                                             | _                  | 2 068 673          | _                  | 64 290            | 64 290        | 172 389          | (108 100)       | -63%            | 771 475               |
| Surplus/(Deficit)                                             | _                  | (115 953)          | _                  | 242 657           | 242 657       | (9 663)          |                 | -2611%          | 2 911 883             |
| Transfers recognised - capital                                | _                  | 116 451            | _                  | 40 735            | 40 735        | 9 704            | 31 031          | 320%            | 488 820               |
| Contributions & Contributed assets                            | _                  | _                  | _                  | _                 | _             | _                | _               |                 | _                     |
| Surplus/(Deficit) after capital transfers & contributions     | -                  | 498                | -                  | 283 392           | 283 392       | 42               | 283 350         | 682288%         | 3 400 703             |
| Share of surplus/ (deficit) of associate                      |                    |                    |                    |                   |               |                  |                 |                 |                       |
| Surplus/ (Deficit) for the year                               | _                  | 498                | _                  | 283 392           | 283 392       | 42               | 283 350         | 682288%         | 3 400 703             |
| ourplus, (Bellett, for the year                               |                    | 490                | _                  | 203 392           | 203 392       | 42               | 203 330         | 002200%         | 3 400 703             |
| Capital expenditure & funds sources                           |                    |                    |                    |                   |               |                  |                 |                 |                       |
| Capital expenditure                                           | _                  | 146 451            | -                  | 5 236             | 5 236         | 12 204           | (6 968)         | -57%            | 62 832                |
| Capital transfers recognised                                  | -                  | 116 451            | -                  | 5 236             | 5 236         | 9 704            | (4 468)         | -46%            | 62 832                |
| Public contributions & donations                              | -                  | -                  | _                  | -                 | _             | _                | -               |                 | -                     |
| Borrowing                                                     | -                  | -                  | _                  | -                 | _             | _                | -               |                 | -                     |
| Internally generated funds                                    | -                  | 30 000             | -                  | -                 | -             | 2 500            | (2 500)         | -100%           | -                     |
| Total sources of capital funds                                | _                  | 146 451            | -                  | 5 236             | 5 236         | 12 204           | (6 968)         | -57%            | 62 832                |
| Financial position                                            |                    |                    |                    |                   |               |                  |                 |                 |                       |
| Total current assets                                          | _                  | 2 287 119          | _                  |                   | (91 374)      |                  |                 |                 | (1 096 484            |
| Total non current assets                                      | _                  | 5 480 777          | _                  |                   |               |                  |                 |                 | _                     |
| Total current liabilities                                     | _                  | 1 483 000          | _                  |                   | (80 521)      |                  |                 |                 | (966 250              |
| Total non current liabilities                                 | _                  | 318 000            | _                  |                   | _             |                  |                 |                 | (000 _0               |
| Community wealth/Equity                                       | -                  | 5 966 896          | _                  |                   | (10 853)      |                  |                 |                 | (130 234              |
| Cash flows                                                    |                    |                    |                    |                   |               |                  |                 |                 |                       |
| Net cash from (used) operating                                | _                  | 3 907 924          | _                  | 334 524           | 334 524       | 325 660          | (8 863)         | -3%             | 4 014 283             |
| Net cash from (used) investing                                | _                  | 146 451            | _                  | 5 236             | 5 236         | 12 204           | 6 968           | 57%             | 62 832                |
| Net cash from (used) financing                                | _                  | _                  | _                  | _                 | _             | _                | _               | 0.70            | _                     |
| Cash/cash equivalents at the month/year end                   | _                  | 4 054 375          | _                  | _                 | 339 760       | 337 865          | (1 895)         | -1%             | 4 077 115             |
| Debtors & creditors analysis                                  | 0-30 Days          | 31-60 Days         | 61-90 Days         | 91-120 Days       | 121-150 Dys   | 151-180 Dys      | 181 Dys-1       | Over 1Yr        | Total                 |
| <u> </u>                                                      | 1                  |                    | •                  | •                 | •             | •                | Yr              |                 |                       |
| Debtors Age Analysis Total Bullacama Source                   | 422.040            | 70 574             | 60.744             | 44.500            | 40.000        | AE 447           | 074 007         | 1 064 054       | 1 720 500             |
| Total By Income Source                                        | 133 812            | 76 574             | 63 714             | 44 522            | 42 089        | 45 447           | 271 297         | 1 061 051       | 1 738 506             |
| O                                                             |                    |                    |                    |                   |               |                  |                 |                 |                       |
| Creditors Age Analysis Total Creditors                        | 107 766            | 38 049             | 44 284             | 50 492            | 1 105 835     | 41 927           |                 | _               | 1 388 353             |