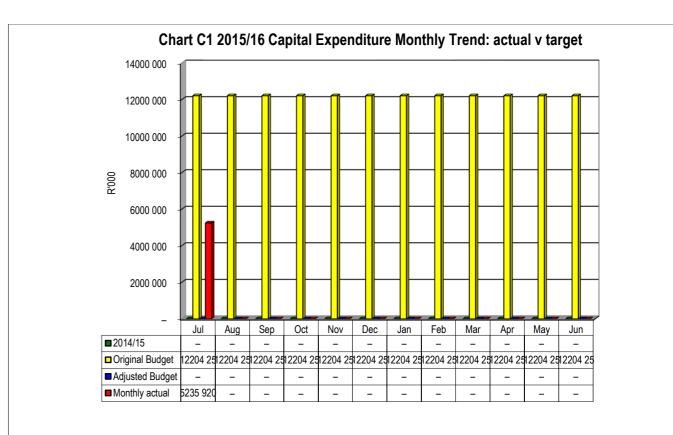

FS184 Matihabeng - Table C1 Monthly Budget Statement Summary - M01 July

|                                                               | 2014/15            |                    |                    |                   | Budget Year 2 | 2015/16          |                 |                 |                       |
|---------------------------------------------------------------|--------------------|--------------------|--------------------|-------------------|---------------|------------------|-----------------|-----------------|-----------------------|
| Description                                                   | Audited<br>Outcome | Original<br>Budget | Adjusted<br>Budget | Monthly<br>actual | YearTD actual | YearTD<br>budget | YTD<br>variance | YTD<br>variance | Full Year<br>Forecast |
| R thousands                                                   |                    |                    |                    |                   |               |                  |                 | %               |                       |
| Financial Performance                                         |                    |                    |                    |                   |               |                  |                 |                 |                       |
| Property rates                                                | -                  | 189 179            | -                  | 27 998            | 27 998        | 15 765           | 12 233          | 78%             | 335 977               |
| Service charges                                               | -                  | 1 138 824          | _                  | 70 343            | 70 343        | 94 902           | (24 558)        | -26%            | 844 122               |
| Investment revenue                                            | -                  | 635                | -                  | -                 | -             | 53               | (53)            | -100%           | -                     |
| Transfers recognised - operational                            | -                  | 406 586            | _                  | 170 484           | 170 484       | 33 882           | 136 602         | 403%            | 2 045 808             |
| Other own revenue                                             | _                  | 217 496            | -                  | 38 121            | 38 121        | 18 125           | 19 996          | 110%            | 457 450               |
| Total Revenue (excluding capital transfers and contributions) | -                  | 1 952 720          | -                  | 306 946           | 306 946       | 162 727          | 144 220         | 89%             | 3 683 357             |
| Employee costs                                                | -                  | 569 263            | _                  | 43 127            | 43 127        | 47 439           | (4 312)         | -9%             | 517 524               |
| Remuneration of Councillors                                   | -                  | 26 763             | _                  | 2 274             | 2 274         | 2 230            | 44              | 2%              | 27 288                |
| Depreciation & asset impairment                               | -                  | 192 680            | _                  | -                 | -             | 16 057           | (16 057)        | -100%           | -                     |
| Finance charges                                               | -                  | 168 000            | _                  | -                 | -             | 14 000           | (14 000)        | -100%           | -                     |
| Materials and bulk purchases                                  | -                  | 764 124            | _                  | 1 403             | 1 403         | 63 677           | (62 274)        | -98%            | 16 833                |
| Transfers and grants                                          | _                  | 32 850             | _                  | -                 | -             | 2 738            | (2 738)         | -100%           | _                     |
| Other expenditure                                             | _                  | 314 992            | _                  | 17 486            | 17 486        | 26 249           | (8 764)         | -33%            | 209 830               |
| Total Expenditure                                             | _                  | 2 068 673          | _                  | 64 290            | 64 290        | 172 389          | (108 100)       | -63%            | 771 475               |
| Surplus/(Deficit)                                             | _                  | (115 953)          | _                  | 242 657           | 242 657       | (9 663)          |                 | -2611%          | 2 911 883             |
| Transfers recognised - capital                                | _                  | 116 451            | _                  | 40 735            | 40 735        | 9 704            | 31 031          | 320%            | 488 820               |
| Contributions & Contributed assets                            | _                  | _                  | _                  | _                 | _             | _                | _               |                 | _                     |
| Surplus/(Deficit) after capital transfers & contributions     | -                  | 498                | -                  | 283 392           | 283 392       | 42               | 283 350         | 682288%         | 3 400 703             |
| Share of surplus/ (deficit) of associate                      |                    |                    |                    |                   |               |                  |                 |                 |                       |
| Surplus/ (Deficit) for the year                               | _                  | 498                | _                  | 283 392           | 283 392       | 42               | 283 350         | 682288%         | 3 400 703             |
| ourplus, (Bellett, for the year                               |                    | 490                | _                  | 203 392           | 203 392       | 42               | 203 330         | 002200%         | 3 400 703             |
| Capital expenditure & funds sources                           |                    |                    |                    |                   |               |                  |                 |                 |                       |
| Capital expenditure                                           | _                  | 146 451            | -                  | 5 236             | 5 236         | 12 204           | (6 968)         | -57%            | 62 832                |
| Capital transfers recognised                                  | -                  | 116 451            | -                  | 5 236             | 5 236         | 9 704            | (4 468)         | -46%            | 62 832                |
| Public contributions & donations                              | -                  | -                  | _                  | -                 | _             | _                | -               |                 | -                     |
| Borrowing                                                     | -                  | -                  | _                  | -                 | _             | _                | -               |                 | -                     |
| Internally generated funds                                    | -                  | 30 000             | -                  | -                 | -             | 2 500            | (2 500)         | -100%           | -                     |
| Total sources of capital funds                                | _                  | 146 451            | -                  | 5 236             | 5 236         | 12 204           | (6 968)         | -57%            | 62 832                |
| Financial position                                            |                    |                    |                    |                   |               |                  |                 |                 |                       |
| Total current assets                                          | _                  | 2 287 119          | _                  |                   | (91 374)      |                  |                 |                 | (1 096 484            |
| Total non current assets                                      | _                  | 5 480 777          | _                  |                   |               |                  |                 |                 | _                     |
| Total current liabilities                                     | _                  | 1 483 000          | _                  |                   | (80 521)      |                  |                 |                 | (966 250              |
| Total non current liabilities                                 | _                  | 318 000            | _                  |                   | _             |                  |                 |                 | (000 _0               |
| Community wealth/Equity                                       | -                  | 5 966 896          | _                  |                   | (10 853)      |                  |                 |                 | (130 234              |
| Cash flows                                                    |                    |                    |                    |                   |               |                  |                 |                 |                       |
| Net cash from (used) operating                                | _                  | 3 907 924          | _                  | 334 524           | 334 524       | 325 660          | (8 863)         | -3%             | 4 014 283             |
| Net cash from (used) investing                                | _                  | 146 451            | _                  | 5 236             | 5 236         | 12 204           | 6 968           | 57%             | 62 832                |
| Net cash from (used) financing                                | _                  | _                  | _                  | _                 | _             | _                | _               | 0.70            | _                     |
| Cash/cash equivalents at the month/year end                   | _                  | 4 054 375          | _                  | _                 | 339 760       | 337 865          | (1 895)         | -1%             | 4 077 115             |
| Debtors & creditors analysis                                  | 0-30 Days          | 31-60 Days         | 61-90 Days         | 91-120 Days       | 121-150 Dys   | 151-180 Dys      | 181 Dys-1       | Over 1Yr        | Total                 |
| <u> </u>                                                      | 1                  |                    | •                  | •                 | •             | •                | Yr              |                 |                       |
| Debtors Age Analysis Total Bullacama Source                   | 422.040            | 70 574             | 60.744             | 44.500            | 40.000        | AE 447           | 074 007         | 1 064 054       | 1 720 500             |
| Total By Income Source                                        | 133 812            | 76 574             | 63 714             | 44 522            | 42 089        | 45 447           | 271 297         | 1 061 051       | 1 738 506             |
| O                                                             |                    |                    |                    |                   |               |                  |                 |                 |                       |
| Creditors Age Analysis Total Creditors                        | 107 766            | 38 049             | 44 284             | 50 492            | 1 105 835     | 41 927           |                 | _               | 1 388 353             |