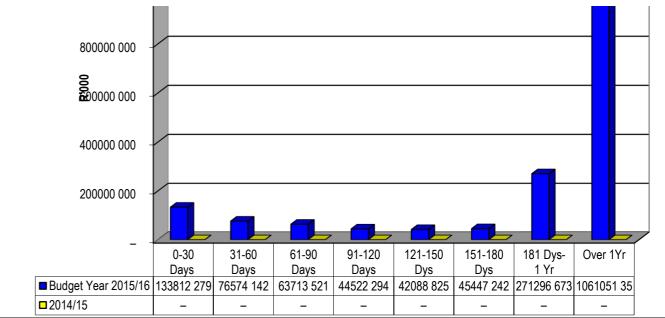

FS184 Matihabeng - Table C1 Monthly Budget Statement Summary - M01 July

|                                                               | 2014/15            |                    |                    |                   | Budget Year 2 | 2015/16          |                 |                 |                       |
|---------------------------------------------------------------|--------------------|--------------------|--------------------|-------------------|---------------|------------------|-----------------|-----------------|-----------------------|
| Description                                                   | Audited<br>Outcome | Original<br>Budget | Adjusted<br>Budget | Monthly<br>actual | YearTD actual | YearTD<br>budget | YTD<br>variance | YTD<br>variance | Full Year<br>Forecast |
| R thousands                                                   |                    |                    |                    |                   |               |                  |                 | %               |                       |
| Financial Performance                                         |                    |                    |                    |                   |               |                  |                 |                 |                       |
| Property rates                                                | -                  | 189 179            | -                  | 27 998            | 27 998        | 15 765           | 12 233          | 78%             | 335 977               |
| Service charges                                               | -                  | 1 138 824          | _                  | 70 343            | 70 343        | 94 902           | (24 558)        | -26%            | 844 122               |
| Investment revenue                                            | -                  | 635                | -                  | -                 | -             | 53               | (53)            | -100%           | -                     |
| Transfers recognised - operational                            | -                  | 406 586            | _                  | 170 484           | 170 484       | 33 882           | 136 602         | 403%            | 2 045 808             |
| Other own revenue                                             | _                  | 217 496            | -                  | 38 121            | 38 121        | 18 125           | 19 996          | 110%            | 457 450               |
| Total Revenue (excluding capital transfers and contributions) | -                  | 1 952 720          | -                  | 306 946           | 306 946       | 162 727          | 144 220         | 89%             | 3 683 357             |
| Employee costs                                                | -                  | 569 263            | _                  | 43 127            | 43 127        | 47 439           | (4 312)         | -9%             | 517 524               |
| Remuneration of Councillors                                   | -                  | 26 763             | _                  | 2 274             | 2 274         | 2 230            | 44              | 2%              | 27 288                |
| Depreciation & asset impairment                               | -                  | 192 680            | _                  | -                 | -             | 16 057           | (16 057)        | -100%           | -                     |
| Finance charges                                               | -                  | 168 000            | _                  | -                 | -             | 14 000           | (14 000)        | -100%           | -                     |
| Materials and bulk purchases                                  | -                  | 764 124            | _                  | 1 403             | 1 403         | 63 677           | (62 274)        | -98%            | 16 833                |
| Transfers and grants                                          | _                  | 32 850             | _                  | -                 | -             | 2 738            | (2 738)         | -100%           | _                     |
| Other expenditure                                             | _                  | 314 992            | _                  | 17 486            | 17 486        | 26 249           | (8 764)         | -33%            | 209 830               |
| Total Expenditure                                             | _                  | 2 068 673          | _                  | 64 290            | 64 290        | 172 389          | (108 100)       | -63%            | 771 475               |
| Surplus/(Deficit)                                             | _                  | (115 953)          | _                  | 242 657           | 242 657       | (9 663)          |                 | -2611%          | 2 911 883             |
| Transfers recognised - capital                                | _                  | 116 451            | _                  | 40 735            | 40 735        | 9 704            | 31 031          | 320%            | 488 820               |
| Contributions & Contributed assets                            | _                  | _                  | _                  | _                 | _             | _                | _               |                 | _                     |
| Surplus/(Deficit) after capital transfers & contributions     | -                  | 498                | -                  | 283 392           | 283 392       | 42               | 283 350         | 682288%         | 3 400 703             |
| Share of surplus/ (deficit) of associate                      |                    |                    |                    |                   |               |                  |                 |                 |                       |
| Surplus/ (Deficit) for the year                               | _                  | 498                | _                  | 283 392           | 283 392       | 42               | 283 350         | 682288%         | 3 400 703             |
| ourplus, (Bellett, for the year                               |                    | 490                | _                  | 203 392           | 203 392       | 42               | 203 330         | 002200%         | 3 400 703             |
| Capital expenditure & funds sources                           |                    |                    |                    |                   |               |                  |                 |                 |                       |
| Capital expenditure                                           | _                  | 146 451            | -                  | 5 236             | 5 236         | 12 204           | (6 968)         | -57%            | 62 832                |
| Capital transfers recognised                                  | -                  | 116 451            | -                  | 5 236             | 5 236         | 9 704            | (4 468)         | -46%            | 62 832                |
| Public contributions & donations                              | -                  | -                  | _                  | -                 | _             | _                | -               |                 | -                     |
| Borrowing                                                     | -                  | -                  | _                  | -                 | _             | _                | -               |                 | -                     |
| Internally generated funds                                    | -                  | 30 000             | -                  | -                 | -             | 2 500            | (2 500)         | -100%           | -                     |
| Total sources of capital funds                                | _                  | 146 451            | -                  | 5 236             | 5 236         | 12 204           | (6 968)         | -57%            | 62 832                |
| Financial position                                            |                    |                    |                    |                   |               |                  |                 |                 |                       |
| Total current assets                                          | _                  | 2 287 119          | _                  |                   | (91 374)      |                  |                 |                 | (1 096 484            |
| Total non current assets                                      | _                  | 5 480 777          | _                  |                   |               |                  |                 |                 | _                     |
| Total current liabilities                                     | _                  | 1 483 000          | _                  |                   | (80 521)      |                  |                 |                 | (966 250              |
| Total non current liabilities                                 | _                  | 318 000            | _                  |                   | _             |                  |                 |                 | (000 _0               |
| Community wealth/Equity                                       | -                  | 5 966 896          | _                  |                   | (10 853)      |                  |                 |                 | (130 234              |
| Cash flows                                                    |                    |                    |                    |                   |               |                  |                 |                 |                       |
| Net cash from (used) operating                                | _                  | 3 907 924          | _                  | 334 524           | 334 524       | 325 660          | (8 863)         | -3%             | 4 014 283             |
| Net cash from (used) investing                                | _                  | 146 451            | _                  | 5 236             | 5 236         | 12 204           | 6 968           | 57%             | 62 832                |
| Net cash from (used) financing                                | _                  | _                  | _                  | _                 | _             | _                | _               | 0.70            | _                     |
| Cash/cash equivalents at the month/year end                   | _                  | 4 054 375          | _                  | _                 | 339 760       | 337 865          | (1 895)         | -1%             | 4 077 115             |
| Debtors & creditors analysis                                  | 0-30 Days          | 31-60 Days         | 61-90 Days         | 91-120 Days       | 121-150 Dys   | 151-180 Dys      | 181 Dys-1       | Over 1Yr        | Total                 |
| <u> </u>                                                      | 1                  |                    | •                  | •                 | •             | •                | Yr              |                 |                       |
| Debtors Age Analysis Total Bullacama Source                   | 422.040            | 70 574             | 60.744             | 44.500            | 40.000        | AE 447           | 074 007         | 1 064 054       | 1 720 500             |
| Total By Income Source                                        | 133 812            | 76 574             | 63 714             | 44 522            | 42 089        | 45 447           | 271 297         | 1 061 051       | 1 738 506             |
| O                                                             |                    |                    |                    |                   |               |                  |                 |                 |                       |
| Creditors Age Analysis Total Creditors                        | 107 766            | 38 049             | 44 284             | 50 492            | 1 105 835     | 41 927           |                 | _               | 1 388 353             |