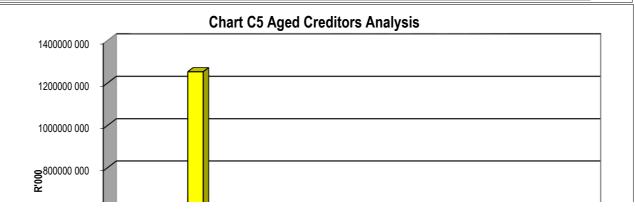

FS184 Matihabeng - Table C1 Monthly Budget Statement Summary - M01 July

|                                                               | 2014/15            |                    |                    |                   | Budget Year 2 | 2015/16          |                 |                 |                       |
|---------------------------------------------------------------|--------------------|--------------------|--------------------|-------------------|---------------|------------------|-----------------|-----------------|-----------------------|
| Description                                                   | Audited<br>Outcome | Original<br>Budget | Adjusted<br>Budget | Monthly<br>actual | YearTD actual | YearTD<br>budget | YTD<br>variance | YTD<br>variance | Full Year<br>Forecast |
| R thousands                                                   |                    |                    |                    |                   |               |                  |                 | %               |                       |
| Financial Performance                                         |                    |                    |                    |                   |               |                  |                 |                 |                       |
| Property rates                                                | -                  | 189 179            | -                  | 27 998            | 27 998        | 15 765           | 12 233          | 78%             | 335 977               |
| Service charges                                               | -                  | 1 138 824          | _                  | 70 343            | 70 343        | 94 902           | (24 558)        | -26%            | 844 122               |
| Investment revenue                                            | -                  | 635                | -                  | -                 | -             | 53               | (53)            | -100%           | -                     |
| Transfers recognised - operational                            | -                  | 406 586            | _                  | 170 484           | 170 484       | 33 882           | 136 602         | 403%            | 2 045 808             |
| Other own revenue                                             | _                  | 217 496            | -                  | 38 121            | 38 121        | 18 125           | 19 996          | 110%            | 457 450               |
| Total Revenue (excluding capital transfers and contributions) | -                  | 1 952 720          | -                  | 306 946           | 306 946       | 162 727          | 144 220         | 89%             | 3 683 357             |
| Employee costs                                                | -                  | 569 263            | _                  | 43 127            | 43 127        | 47 439           | (4 312)         | -9%             | 517 524               |
| Remuneration of Councillors                                   | -                  | 26 763             | _                  | 2 274             | 2 274         | 2 230            | 44              | 2%              | 27 288                |
| Depreciation & asset impairment                               | -                  | 192 680            | _                  | -                 | -             | 16 057           | (16 057)        | -100%           | -                     |
| Finance charges                                               | -                  | 168 000            | _                  | -                 | -             | 14 000           | (14 000)        | -100%           | -                     |
| Materials and bulk purchases                                  | -                  | 764 124            | _                  | 1 403             | 1 403         | 63 677           | (62 274)        | -98%            | 16 833                |
| Transfers and grants                                          | _                  | 32 850             | _                  | -                 | -             | 2 738            | (2 738)         | -100%           | _                     |
| Other expenditure                                             | _                  | 314 992            | _                  | 17 486            | 17 486        | 26 249           | (8 764)         | -33%            | 209 830               |
| Total Expenditure                                             | _                  | 2 068 673          | _                  | 64 290            | 64 290        | 172 389          | (108 100)       | -63%            | 771 475               |
| Surplus/(Deficit)                                             | _                  | (115 953)          | _                  | 242 657           | 242 657       | (9 663)          |                 | -2611%          | 2 911 883             |
| Transfers recognised - capital                                | _                  | 116 451            | _                  | 40 735            | 40 735        | 9 704            | 31 031          | 320%            | 488 820               |
| Contributions & Contributed assets                            | _                  | _                  | _                  | _                 | _             | _                | _               |                 | _                     |
| Surplus/(Deficit) after capital transfers & contributions     | -                  | 498                | -                  | 283 392           | 283 392       | 42               | 283 350         | 682288%         | 3 400 703             |
| Share of surplus/ (deficit) of associate                      |                    |                    |                    |                   |               |                  |                 |                 |                       |
| Surplus/ (Deficit) for the year                               | _                  | 498                | _                  | 283 392           | 283 392       | 42               | 283 350         | 682288%         | 3 400 703             |
| ourplus, (Bellett, for the year                               |                    | 490                | _                  | 203 392           | 203 392       | 42               | 203 330         | 002200%         | 3 400 703             |
| Capital expenditure & funds sources                           |                    |                    |                    |                   |               |                  |                 |                 |                       |
| Capital expenditure                                           | _                  | 146 451            | -                  | 5 236             | 5 236         | 12 204           | (6 968)         | -57%            | 62 832                |
| Capital transfers recognised                                  | -                  | 116 451            | -                  | 5 236             | 5 236         | 9 704            | (4 468)         | -46%            | 62 832                |
| Public contributions & donations                              | -                  | -                  | _                  | -                 | _             | _                | -               |                 | -                     |
| Borrowing                                                     | -                  | -                  | _                  | -                 | _             | _                | -               |                 | -                     |
| Internally generated funds                                    | -                  | 30 000             | -                  | -                 | -             | 2 500            | (2 500)         | -100%           | -                     |
| Total sources of capital funds                                | _                  | 146 451            | -                  | 5 236             | 5 236         | 12 204           | (6 968)         | -57%            | 62 832                |
| Financial position                                            |                    |                    |                    |                   |               |                  |                 |                 |                       |
| Total current assets                                          | _                  | 2 287 119          | _                  |                   | (91 374)      |                  |                 |                 | (1 096 484            |
| Total non current assets                                      | _                  | 5 480 777          | _                  |                   |               |                  |                 |                 | _                     |
| Total current liabilities                                     | _                  | 1 483 000          | _                  |                   | (80 521)      |                  |                 |                 | (966 250              |
| Total non current liabilities                                 | _                  | 318 000            | _                  |                   | _             |                  |                 |                 | (000 _0               |
| Community wealth/Equity                                       | -                  | 5 966 896          | _                  |                   | (10 853)      |                  |                 |                 | (130 234              |
| Cash flows                                                    |                    |                    |                    |                   |               |                  |                 |                 |                       |
| Net cash from (used) operating                                | _                  | 3 907 924          | _                  | 334 524           | 334 524       | 325 660          | (8 863)         | -3%             | 4 014 283             |
| Net cash from (used) investing                                | _                  | 146 451            | _                  | 5 236             | 5 236         | 12 204           | 6 968           | 57%             | 62 832                |
| Net cash from (used) financing                                | _                  | _                  | _                  | _                 | _             | _                | _               | 0.70            | _                     |
| Cash/cash equivalents at the month/year end                   | _                  | 4 054 375          | _                  | _                 | 339 760       | 337 865          | (1 895)         | -1%             | 4 077 115             |
| Debtors & creditors analysis                                  | 0-30 Days          | 31-60 Days         | 61-90 Days         | 91-120 Days       | 121-150 Dys   | 151-180 Dys      | 181 Dys-1       | Over 1Yr        | Total                 |
| <u> </u>                                                      | 1                  |                    | •                  | •                 | •             | •                | Yr              |                 |                       |
| Debtors Age Analysis Total Bullacama Source                   | 422.040            | 70 574             | 60.744             | 44.500            | 40.000        | AE 447           | 074 007         | 1 064 054       | 1 720 500             |
| Total By Income Source                                        | 133 812            | 76 574             | 63 714             | 44 522            | 42 089        | 45 447           | 271 297         | 1 061 051       | 1 738 506             |
| O                                                             |                    |                    |                    |                   |               |                  |                 |                 |                       |
| Creditors Age Analysis Total Creditors                        | 107 766            | 38 049             | 44 284             | 50 492            | 1 105 835     | 41 927           |                 | _               | 1 388 353             |