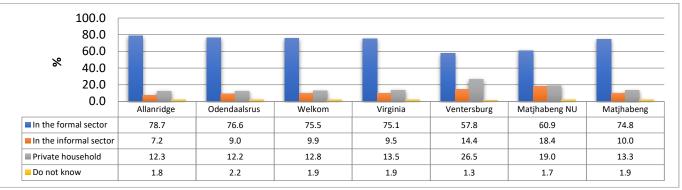

Source: Community Survey 2016-Percentage distribution of employed population by sector and age groups per region in Matjhabeng local municipality

The above indicates employed population in Matjhabeng local municipality per region and type of sector. From the figure above, all the regions have more than 50% of employed population in formal sector and Ventersburg has the lowest proportion with 57.8%. Allanridge has the lowest proportion of population working in informal sector and Ventersburg has the highest proportion of population working in private household.