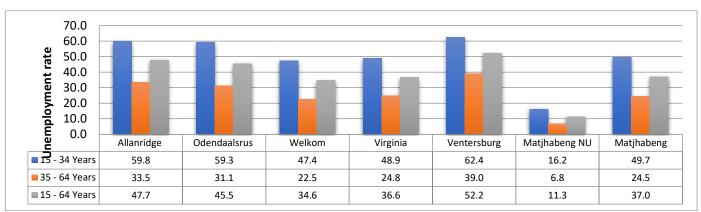

Source: Community Survey 2016-Unemployment rate in Matjhabeng per region

The above indicates municipal unemployment rate per region according to census 2011 results. From the figure above, the region with the highest youth unemployment rate is Ventersburg with 62.4% and the lowest was found to be of Matjhabeng NU with 16.2%. Adult unemployment rate was the highest in Ventersburg at 39.0% followed by Allanridge and Odendaalsrus with 33.5% and 31.1% respectively. On average, Ventersburg had the highest unemployment rate of 52.2% followed by Allanridge with 47.7%. Again, Matjhabeng NU had the lowest unemployment rate of 11.3%.