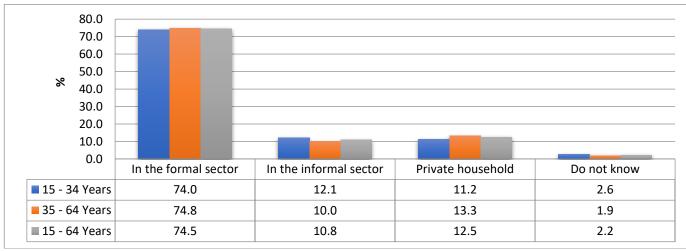

Source: Community Survey 2016-Percentage distribution of employed population by sector and age groups in Matjhabeng local municipality

The above, highest employed population in informal sectors in Matjhabeng is youth with 12.1% and the highest employed population in private households are adults aged between 35 and 64 years with 13.3%.