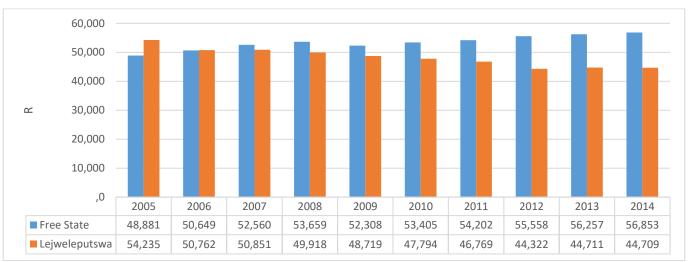

| Regions       | Population | Households | Average Household Size |
|---------------|------------|------------|------------------------|
| Allanridge    | 19 337     | 4 854      | 4                      |
| Odendaalsrus  | 63 743     | 18 720     | 3                      |
| Welkom        | 211 010    | 65 878     | 3                      |
| Virginia      | 91 963     | 27 724     | 3                      |
| Ventersburg   | 11 260     | 3 406      | 3                      |
| Matjhabeng NU | 9 148      | 2 613      | 4                      |
| Matjhabeng    | 428 843    | 149 021    | 3                      |

Source: Statistic South Africa-Community Survey 2016-Total population, number of households and average household size per region in Matjhabeng Local Municipality - CS2016

The table above shows total population, number of households and average household size of Matjhabeng local municipality per region from Community Survey 2016. Average household size in Matjhabeng local municipality was found to be 3 whereas only that of Allanridge and Matjhabeng NU were the only regions with an average household size more than that of municipality,