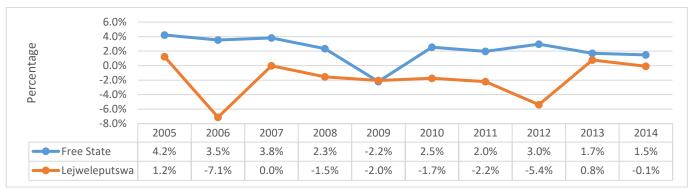

#### 2.6. Sanitation

The second generation of democratic local government was mandated to among others to improve levels of sanitation and eradicate bucket system as form of sanitation. In this regard these mandates were fulfilled. However, challenges were identified, among others were poor project planning, execution, and reporting. This has led to a particular number of households still not able to use proper sanitation thus reverting to old system. Matjhabeng has 12 wastewater treatment works (1 Decommission), 49 sewage pump stations and 1,255,501m of reticulation infrastructure.

More than one-third of reticulation system is more than 40 years old. Reticulation consists mostly of vitrified clay pipes (prone to roots penetration and joint dislocation), old AC pipes used mainly on rising mains and frequent bursts have been reported. The other challenge that came with expansion of service has been the capacity of wastewater Treatment plants and pump stations. It is also important to note that one of the major challenge is a general decay of infrastructure due to its age, this led to regular sewage spillage due to blockage and pipe brakeage.