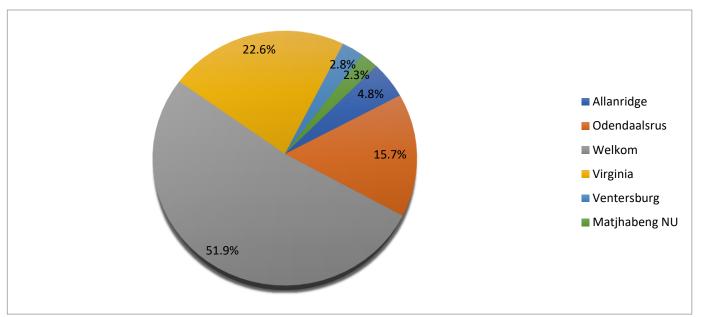

Percentage distribution of Matjhabeng population per region – Community Survey 2016

The figure above shows percentage distribution of Matjhabeng population and households per region. Same as population percentage share, households in Matjhabeng contribute more than 50% of total number of households with 53.5% and its more than population percentage share by 2.4% i.e., household's contribution is more than population contribution.