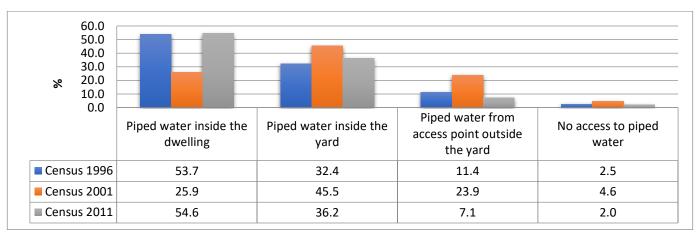

## 2.4 Levels of Education

Education, unemployment levels, household incomes and the over-reliance of communities on social grants and free government services are among the key indicators used to measure poverty and inequality in the municipality area. Access to education in the Municipality is illustrated in the following table, in terms of education levels and categories. Table 4.1. indicates the number per educational levels in the municipality.