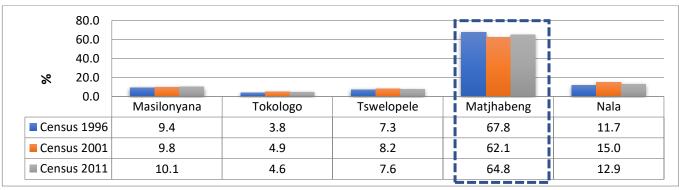

Source: Census 1996, 2001 and 2011-Percentage distribution of Lejweleputswa population per municipality

The above indicates that Matjhabeng local municipality contributed more than half the population of Lejweleputswa district with percentage shares of 67.8%, 62.1% and 64.8% for 1996, 2001 and 2011 census years, respectively.