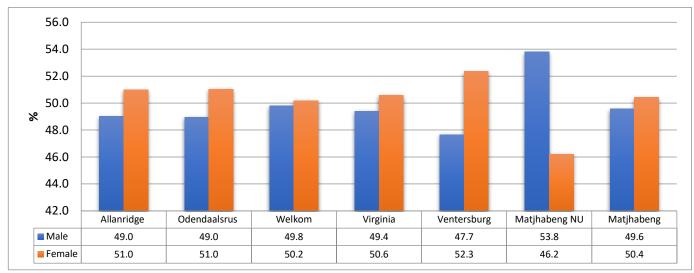

# 2.2.2 Population Composition

Source: Community Survey 2016-Percentage distribution of Matjhabeng population per region by gender

The above indicates Matjhabeng population distribution per region by gender wherein in all regions except Matjhabeng NU, the population comprised of more females than males. On average, Matjhabeng local municipality had 50.4% of females and 49.6% of males. In Matjhabeng NU, there found to be more males than females with 53.8% and 46.2% respectively.