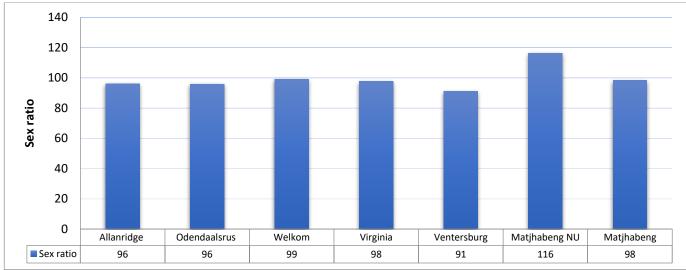

Source: Community Survey 2016-Sex ratio in Matjhabeng local municipality per region

The above displays sex ratio of the municipality per region which supplement information provided on figure 2.2.1 above. Only in Matjhabeng NU, there found to be predominance of males over females i.e., for every 100 females there found to be 116 males.