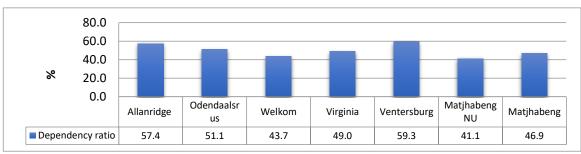

Source: Community Survey 2016-Dependency ratio in Matjhabeng Local municipality per region

The figure above indicates dependency ratios of regions within Matjhabeng local municipality. Population in Matjhabeng NU has a larger working age group i.e., 15-64 years as compared to Allanridge, Odendaalsrus and Ventersburg with the lowest dependency ratio of 41.1%. Matjhabeng local municipality has a low dependency ratio of 46.9% which implies that the municipality has a large portion of working age group (15-64 years).