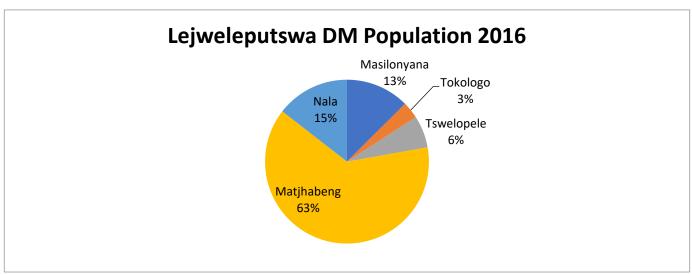

Source: Census 1996, 2001 and 2011-Percentage distribution of Lejweleputswa population per municipality

The above indicates that Matjhabeng local municipality contributed more than half the population of Lejweleputswa district with percentage shares of 67.8%, 62.1% and 64.8% for 1996, 2001 and 2011 census years, respectively.