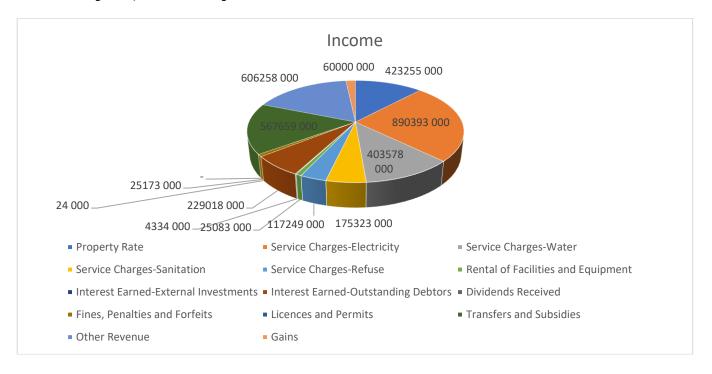

| Key Performance Area                                | Predetermined Objective                                                         | Supporting Table SA4 Reconciliation of Integrated<br>Development Plan Strategic Objectives and Budget |
|-----------------------------------------------------|---------------------------------------------------------------------------------|-------------------------------------------------------------------------------------------------------|
| Revenue                                             |                                                                                 |                                                                                                       |
|                                                     |                                                                                 | R thousand                                                                                            |
| 1. Basic Services                                   | Supporting the delivery of municipal services to the right quality and standard | 1 807 490                                                                                             |
| 2. Local Economic Development                       | Creating a conducive environment for economic development                       | 0                                                                                                     |
| 3. Institutional Capacity                           | Building institutional resilience and administrative capability                 | 225                                                                                                   |
| 4. Financial Management                             | Ensuring sound financial management and accounting                              | 1 031 083                                                                                             |
| 5. Good Governance, Transparency and Accountability | Promoting good governance, transparency, and accountability                     | 313 829                                                                                               |
| 6. Public Participation                             | Putting people and their concerns first                                         | 313 829                                                                                               |
| Total                                               | •                                                                               | 3 466 456                                                                                             |