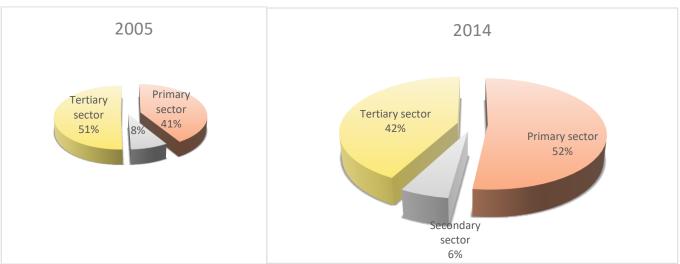

Source: Statistic South Africa-Community Survey 2016

#### 2.5 Levels of Service

#### 2.5.1 Potable Water

Matjhabeng local Municipality is a water services authority in terms of Water Services Act, No: 108 of 1997. Sedibeng Water is water services provider in terms of the same Act. Matjhabeng has a well-established Water infrastructure consists mostly of reservoirs (4) and 99 kilometers of bulk pipelines of Sedibeng Water, 5 pump stations, 1,540,862 meters of reticulation pipeline. More than one-third of reticulation system is more than 40 years old and 36% of water reticulation consists of old AC pipe which is prone to damage.