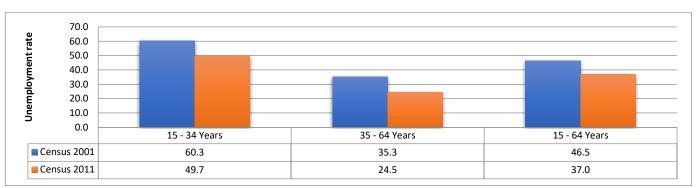

Source: Census 2001 and 2011-Unemployment rate in Matjhabeng

The above shows, on average the unemployment rate in Matjhabeng decreased from 46.5% in 2001 to 37.0% in 2011 whereas for youth and adult's population respectively decreased from 60.3% in 2001 to 49.7% in 2011 and 35.3% in 2001 to 24.5% in 2011.