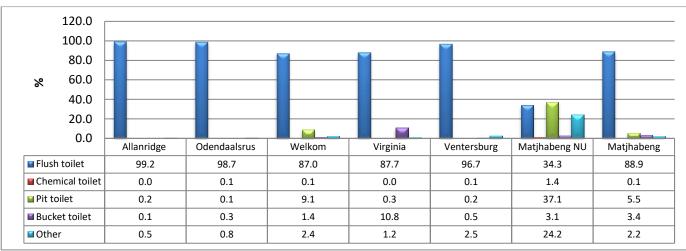

## 2.4 Levels of Education

Education, unemployment levels, household incomes and the over-reliance of communities on social grants and free government services are among the key indicators used to measure poverty and inequality in the municipality area. Access to education in the Municipality is illustrated in the following table, in terms of education levels and categories. Table 4.1. indicates the number per educational levels in the municipality.