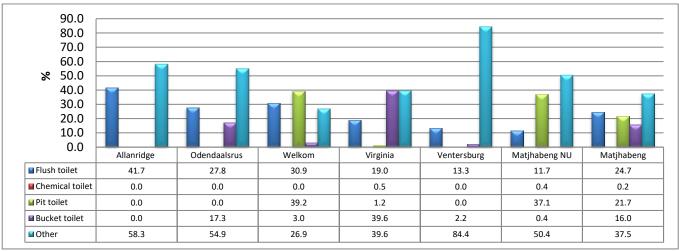

## 2.4 Levels of Education

Education, unemployment levels, household incomes and the over-reliance of communities on social grants and free government services are among the key indicators used to measure poverty and inequality in the municipality area. Access to education in the Municipality is illustrated in the following table, in terms of education levels and categories. Table 4.1. indicates the number per educational levels in the municipality.