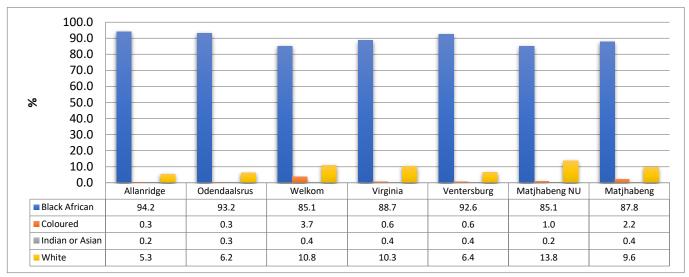

## 2.2.3 Population Groups

Source: Community Survey 2016-Percentage distribution of Matjhabeng population per region by population groups

The figure above indicates percentage distribution of Matjhabeng population by population groups wherein in all regions including Matjhabeng, black African population contributes more than 85% of the population followed by white population. Moreover, Matjhabeng NU has the highest proportion of white population with 13.8% followed by Welkom and Virginia with 10.8% and 10.3% respectively.