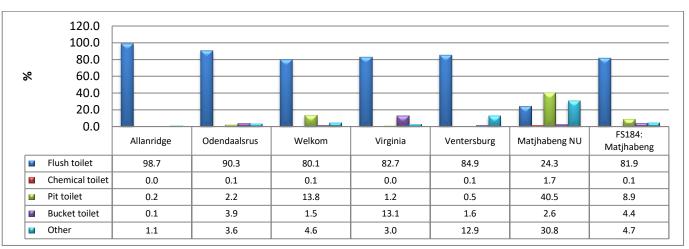

## 2.4 Levels of Education

Education, unemployment levels, household incomes and the over-reliance of communities on social grants and free government services are among the key indicators used to measure poverty and inequality in the municipality area. Access to education in the Municipality is illustrated in the following table, in terms of education levels and categories. Table 4.1. indicates the number per educational levels in the municipality.