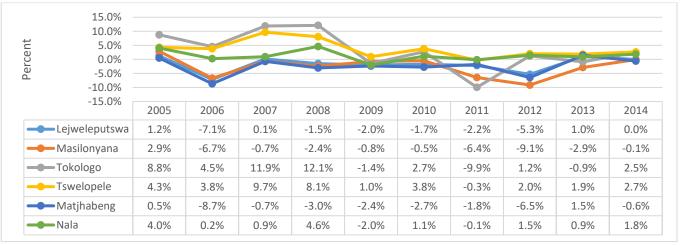

# 2.2.1 Population Size

| Municipality  | pality Total population |             | Population Growth  | Total population | Population Growth  | Total population | Population Growth |
|---------------|-------------------------|-------------|--------------------|------------------|--------------------|------------------|-------------------|
|               | Census 1996             | Census 2001 | Rate (1996 - 2001) | Census 2011      | Rate (2001 - 2011) | Community Survey | Rate (2011- 2016) |
|               |                         |             |                    |                  |                    | 2016             |                   |
| Masilonyana   | 65 851                  | 64 409      | -0.44              | 63 334           | -0.17              | 66 080           | 0.010             |
| Tokologo      | 26 767                  | 32 455      | 4.25               | 28 986           | -1.07              | 29150            | 0.008             |
| Tswelopele    | 51 648                  | 53 714      | 0.80               | 47 625           | -1.13              | 47 370           | -0.001            |
| Matjhabeng    | 47 6763                 | 408 170     | -2.88              | 40 6461          | -0.04              | 428 843          | 0.012             |
| Nala          | 82 141                  | 98 264      | 3.93               | 81 220           | -1.73              | 78 520           | -0.008            |
| Lejweleputswa | 703 170                 | 65 7012     | -1.31              | 627 626          | -045               | 649 964          | 0.008             |

Source: Community Survey 2016-Population and population growth rates per municipality in Lejweleputswa district – Census 1996, 2001, 2011

The above indicates total population of local municipalities in Lejweleputswa district for the periods 1996-2016 together with population growth rates, respectively. For two consecutive periods 1996-2001 and 2001-2011, Matjhabeng Local Municipality experience a negative growth of 2.88% and 0.04% respectively. All municipalities in the district experienced a negative growth for the period 2001-2011 and Matjhabeng was the lowest with a negative growth of 0.04% followed by Masilonyana with 0.17%. Interestingly the community survey of 2016 demonstrate growth of 0.12%.

Source: Community Survey 2016-Percentage distribution of Lejweleputswa population per region

Census 1996, 2001 and 2011: Percentage distribution of Lejweleputswa population per municipality

Figure above graphically display population growth rates in Lejweleputswa district per municipality wherein none of the municipalities experienced a positive growth for the period 2001 – 2011 including Lejweleputswa district.

Source: Census 1996, 2001 and 2011-Percentage distribution of Lejweleputswa population per municipality

The above indicates that Matjhabeng local municipality contributed more than half the population of Lejweleputswa district with percentage shares of 67.8%, 62.1% and 64.8% for 1996, 2001 and 2011 census years, respectively.