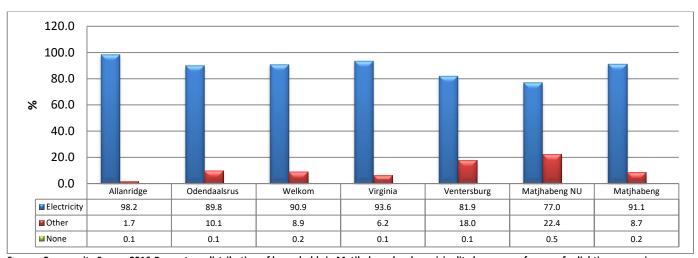

| 2.2.3 Population Groups                                | 21 |
|--------------------------------------------------------|----|
| 2.2.4 Functional Age Groups                            | 21 |
| 2.2.5 Age Structure                                    | 22 |
| 2.3 Labour Market                                      | 22 |
| 2.4 Levels of Education                                | 24 |
| 2.5 Levels of Service                                  | 25 |
| 2.5.1 Potable Water                                    | 25 |
| 2.5.2 Response to COVID-19 Pandemic                    | 26 |
| 2.6. Sanitation                                        | 26 |
| 2.6.1 Response to COVID-19 Pandemic                    | 26 |
| 2.7 Road and Transportation                            | 28 |
| 27.1 Response to COVID-19 Pandemic                     | 28 |
| 2.8 Electricity and Energy                             | 28 |
| 2.8.1 Household Energy/ Fuel Sources                   | 28 |
| 2.8.2 Response to COVID-19 Pandemic                    | 29 |
| 2.8 Waste Management                                   | 29 |
| 2.8.1 Refuse Removal                                   | 29 |
| 2.8.3 Response to COVID-19                             | 30 |
| 2.9 Housing and Human Settlements                      | 30 |
| 2.9.1 Response to COVID-19 pandemic                    | 31 |
| 2.10 Recreational Services                             | 31 |
| 2.11 Cemetery and Memorials                            | 31 |
| 2.12 Service Delivery Standards                        | 31 |
| 2.13 Economy structure and performance                 | 32 |
| 2.13.1 Sectoral composition of the economy             | 32 |
| 2.13.2 Tress Index                                     | 33 |
| 2.13.2 Location Quotient                               | 33 |
| 2.13.3 Economic Performance                            | 34 |
| 2.13.4 Gross Domestic Product                          | 35 |
| 2.13.5 Gross Value Add per Region per capita.          | 36 |
| 2.13.6 Response to COVID-19 pandemic                   | 36 |
| 2.14 Educational facilities                            | 36 |
| 2.15 Level of Governance                               | 37 |
| 2.15.1 The Speaker of Council                          | 37 |
| 2.15.2 The Chief Whip of Council                       | 38 |
| 2.15.3 Chairperson of Chairpersons                     | 38 |
| 2.15.4 Chairpersons of Section 80 Portfolio Committees | 38 |