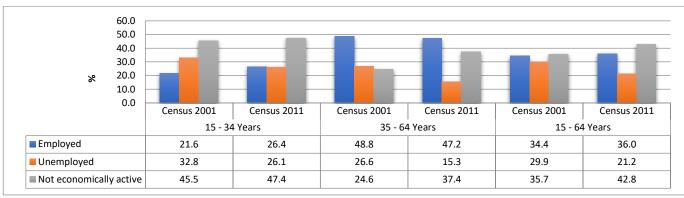

## 2.3 Labour Market

In this section, in-depth analysis of employment status of Matjhabeng local municipality population aged between 15 and 64 years will be highlighted.

Source: Census 2001 and 2011-Percentage distribution of Matjhabeng population by employment status and age groups

From the figure above, employed youth population increased from 21.6% in 2001 to 26.4% in 2011 whereas the unemployed youth decreased from 32.8% in 2001 to 26.1% in 2011. As for adults (35-64 years) the employed and unemployed population decreased respectively from 48.8% and 26.6% in 2001 to 47.2% and 15.3% in 2011. On average (15-64 years) the employed population increased from 34.4% in 2001 to 36.0% in 2011 whereas the unemployed population decreased from 29.9% to 21.2%. Not economically active population increased in all age groups between 2001 and 2011.