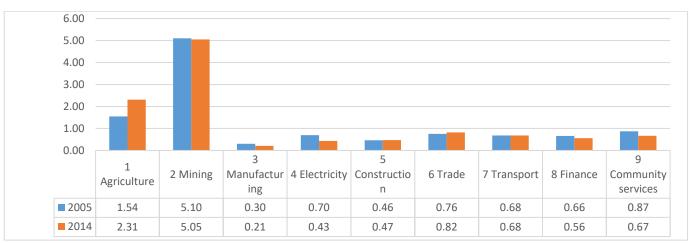

The figures above indicate households with access to piped water inside dwelling/yard by type of toilet facility. Highest proportion of households with flush toilets is 99.2% in Allanridge followed by Odendaalsrus and Ventersburg with 98.7% and 96.7% respectively. Matjhabeng NU has the highest proportion of 37.1% households with pit toilet usage followed by Welkom with 9.1%. As for bucket toilets, Virginia has the highest proportion of 10.8% followed by Matjhabeng NU with 3.1%. On average, Matjhabeng local municipality has a proportion of 88.9% of households with flush toilets.

## 2.5.2 Response to COVID-19 Pandemic

During the period between April and May 2020, the Municipality received tankers and Jojo tanks from the Department of Water and Sanitation at national level to address water issues in informal settlement areas within the Municipality. Potable water supply to informal settlement areas has been improved through this national intervention. To sustain the supply of potable water to these informal settlement areas the municipality must ensure that these Jojo tanks are protected from vandalism as has been the case of late. People steal the steel pipe sections of water supply system to the detriment of continued and sustained potable water supply to these areas. In the plans to respond to COVID-19 interventions, it is expected that the Municipality must develop intervention mechanisms to alleviate the challenges of interrupted potable water supply.