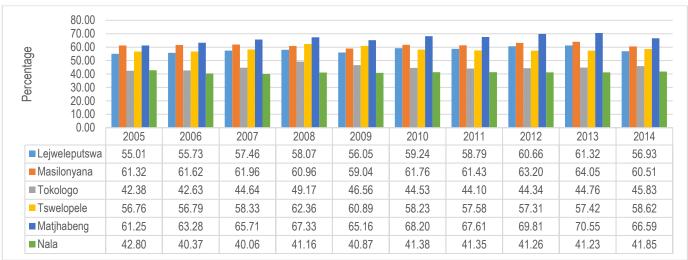

Sedibeng Water is the water service provider in terms of Water Service Act and supply mainly the Goldfields region and the mines with water from the Vaal River, Bultfontein near Bothaville and to a lesser extent from the Sand River. Main reservoirs are east of Allanridge, in Welkom, north and south of Virginia. Pump stations are east of Allanridge and at Virginia where purification plant exist. Other water infrastructure resources were constructed by the Department of Water Affairs including dams in Allemanskraal and canals serving the Sand – Vet irrigation scheme. Matjhabeng Local Municipality is confronted by numerous challenges that relates to the provision of this services.

They range from planning, coordination, financing, execution, and reporting. The absence of a comprehensive Water Services Development Plan in the municipality is an indictment. The table below illustrate that Matjhabeng has over the years incrementally reduced the level of no access to water and at the same time expanded household access to both RDP water standard and higher level of water access (piped tap water inside yard and dwelling). Over the years the quality of drinking water provided to citizens has improved. This is reflected in our blue-drop report as compiled by the Department of Water Affairs. According to Department of Water Affairs, blue-drop certification ratings, Matjhabeng scored 79.91% in 2012 assessment.

Source: Census 1996, 2001 and 2011-Percentage distribution of households in Matjhabeng local municipality with access to piped water

Source: Community Survey 2016-Percentage distribution of households in Matjhabeng local municipality with access to piped water inside dwelling/yard by type of toilet facility per region