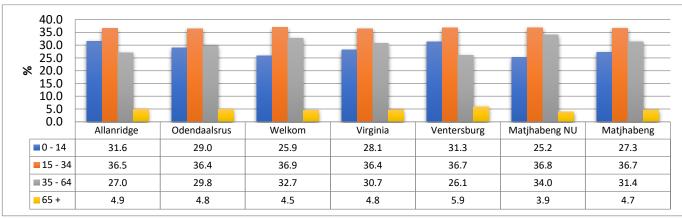

# 2.2.4 Functional Age Groups

Source: Community Survey 2016-Percentage distribution of Matjhabeng population per region by functional age groups

The above indicates population distribution of Matjhabeng local municipality per region by functional age groups. The information is sourced from Census 2011 wherein in all regions including Matjhabeng local municipality, proportion of population aged between 15 and 34 years (Youth) is more than that of 0-14 (children), (35-64) elderly and (65+) older persons.