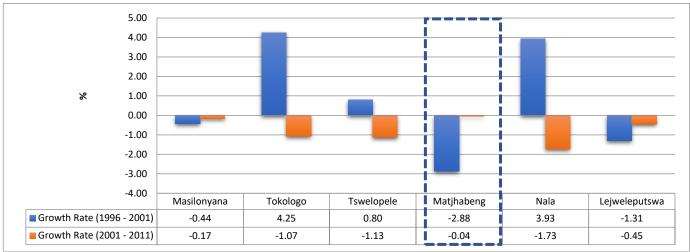

# 2.2.1 Population Size

| Municipality  | pality Total population |             | Population Growth  | Total population | Population Growth  | Total population | Population Growth |
|---------------|-------------------------|-------------|--------------------|------------------|--------------------|------------------|-------------------|
|               | Census 1996             | Census 2001 | Rate (1996 - 2001) | Census 2011      | Rate (2001 - 2011) | Community Survey | Rate (2011- 2016) |
|               |                         |             |                    |                  |                    | 2016             |                   |
| Masilonyana   | 65 851                  | 64 409      | -0.44              | 63 334           | -0.17              | 66 080           | 0.010             |
| Tokologo      | 26 767                  | 32 455      | 4.25               | 28 986           | -1.07              | 29150            | 0.008             |
| Tswelopele    | 51 648                  | 53 714      | 0.80               | 47 625           | -1.13              | 47 370           | -0.001            |
| Matjhabeng    | 47 6763                 | 408 170     | -2.88              | 40 6461          | -0.04              | 428 843          | 0.012             |
| Nala          | 82 141                  | 98 264      | 3.93               | 81 220           | -1.73              | 78 520           | -0.008            |
| Lejweleputswa | 703 170                 | 65 7012     | -1.31              | 627 626          | -045               | 649 964          | 0.008             |

Source: Community Survey 2016-Population and population growth rates per municipality in Lejweleputswa district – Census 1996, 2001, 2011

The above indicates total population of local municipalities in Lejweleputswa district for the periods 1996-2016 together with population growth rates, respectively. For two consecutive periods 1996-2001 and 2001-2011, Matjhabeng Local Municipality experience a negative growth of 2.88% and 0.04% respectively. All municipalities in the district experienced a negative growth for the period 2001-2011 and Matjhabeng was the lowest with a negative growth of 0.04% followed by Masilonyana with 0.17%. Interestingly the community survey of 2016 demonstrate growth of 0.12%.