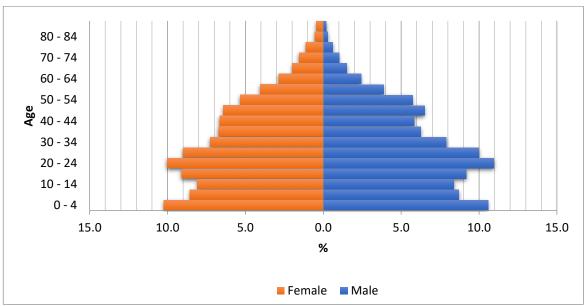

#### 2.2.5 Age Structure

Source: Community Survey 2016-Age structure of Matjhabeng local municipality

The above indicates population pyramid of Matjhabeng local municipality. From the pyramid above, Matjhabeng municipality has a young population and most of this young population is youth age group 20 – 24.