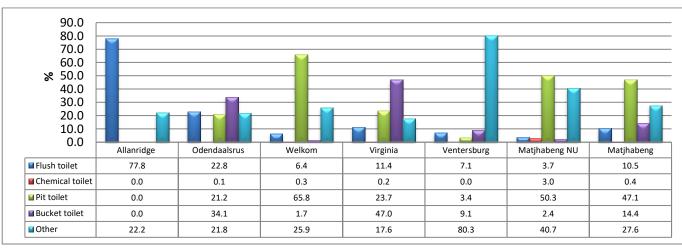

| 2.2.3 Population Groups                                | 21 |
|--------------------------------------------------------|----|
| 2.2.4 Functional Age Groups                            | 21 |
| 2.2.5 Age Structure                                    | 22 |
| 2.3 Labour Market                                      | 22 |
| 2.4 Levels of Education                                | 24 |
| 2.5 Levels of Service                                  | 25 |
| 2.5.1 Potable Water                                    | 25 |
| 2.5.2 Response to COVID-19 Pandemic                    | 26 |
| 2.6. Sanitation                                        | 26 |
| 2.6.1 Response to COVID-19 Pandemic                    | 26 |
| 2.7 Road and Transportation                            | 28 |
| 27.1 Response to COVID-19 Pandemic                     | 28 |
| 2.8 Electricity and Energy                             | 28 |
| 2.8.1 Household Energy/ Fuel Sources                   | 28 |
| 2.8.2 Response to COVID-19 Pandemic                    | 29 |
| 2.8 Waste Management                                   | 29 |
| 2.8.1 Refuse Removal                                   | 29 |
| 2.8.3 Response to COVID-19                             | 30 |
| 2.9 Housing and Human Settlements                      | 30 |
| 2.9.1 Response to COVID-19 pandemic                    | 31 |
| 2.10 Recreational Services                             | 31 |
| 2.11 Cemetery and Memorials                            | 31 |
| 2.12 Service Delivery Standards                        | 31 |
| 2.13 Economy structure and performance                 | 32 |
| 2.13.1 Sectoral composition of the economy             | 32 |
| 2.13.2 Tress Index                                     | 33 |
| 2.13.2 Location Quotient                               | 33 |
| 2.13.3 Economic Performance                            | 34 |
| 2.13.4 Gross Domestic Product                          | 35 |
| 2.13.5 Gross Value Add per Region per capita.          | 36 |
| 2.13.6 Response to COVID-19 pandemic                   | 36 |
| 2.14 Educational facilities                            | 36 |
| 2.15 Level of Governance                               | 37 |
| 2.15.1 The Speaker of Council                          | 37 |
| 2.15.2 The Chief Whip of Council                       | 38 |
| 2.15.3 Chairperson of Chairpersons                     | 38 |
| 2.15.4 Chairpersons of Section 80 Portfolio Committees | 38 |