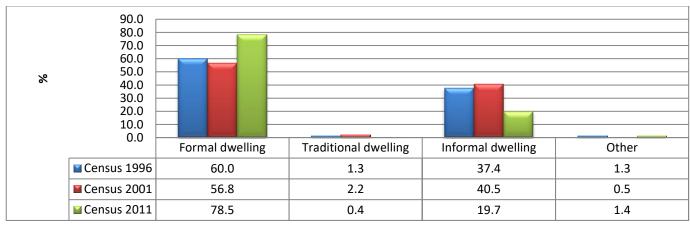

| 2.2.3 Population Groups                                | 21 |
|--------------------------------------------------------|----|
| 2.2.4 Functional Age Groups                            | 21 |
| 2.2.5 Age Structure                                    | 22 |
| 2.3 Labour Market                                      | 22 |
| 2.4 Levels of Education                                | 24 |
| 2.5 Levels of Service                                  | 25 |
| 2.5.1 Potable Water                                    | 25 |
| 2.5.2 Response to COVID-19 Pandemic                    | 26 |
| 2.6. Sanitation                                        | 26 |
| 2.6.1 Response to COVID-19 Pandemic                    | 26 |
| 2.7 Road and Transportation                            | 28 |
| 27.1 Response to COVID-19 Pandemic                     | 28 |
| 2.8 Electricity and Energy                             | 28 |
| 2.8.1 Household Energy/ Fuel Sources                   | 28 |
| 2.8.2 Response to COVID-19 Pandemic                    | 29 |
| 2.8 Waste Management                                   | 29 |
| 2.8.1 Refuse Removal                                   | 29 |
| 2.8.3 Response to COVID-19                             | 30 |
| 2.9 Housing and Human Settlements                      | 30 |
| 2.9.1 Response to COVID-19 pandemic                    | 31 |
| 2.10 Recreational Services                             | 31 |
| 2.11 Cemetery and Memorials                            | 31 |
| 2.12 Service Delivery Standards                        | 31 |
| 2.13 Economy structure and performance                 | 32 |
| 2.13.1 Sectoral composition of the economy             | 32 |
| 2.13.2 Tress Index                                     | 33 |
| 2.13.2 Location Quotient                               | 33 |
| 2.13.3 Economic Performance                            | 34 |
| 2.13.4 Gross Domestic Product                          | 35 |
| 2.13.5 Gross Value Add per Region per capita.          | 36 |
| 2.13.6 Response to COVID-19 pandemic                   | 36 |
| 2.14 Educational facilities                            | 36 |
| 2.15 Level of Governance                               | 37 |
| 2.15.1 The Speaker of Council                          | 37 |
| 2.15.2 The Chief Whip of Council                       | 38 |
| 2.15.3 Chairperson of Chairpersons                     | 38 |
| 2.15.4 Chairpersons of Section 80 Portfolio Committees | 38 |