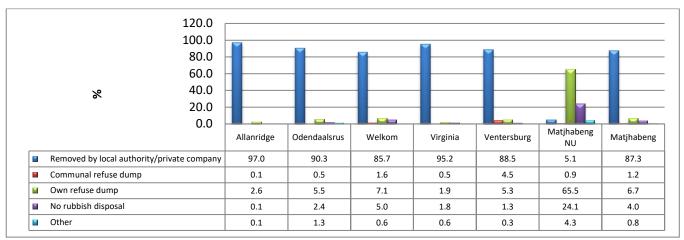

| 2.2.3 Population Groups                                | 21 |
|--------------------------------------------------------|----|
| 2.2.4 Functional Age Groups                            | 21 |
| 2.2.5 Age Structure                                    | 22 |
| 2.3 Labour Market                                      | 22 |
| 2.4 Levels of Education                                | 24 |
| 2.5 Levels of Service                                  | 25 |
| 2.5.1 Potable Water                                    | 25 |
| 2.5.2 Response to COVID-19 Pandemic                    | 26 |
| 2.6. Sanitation                                        | 26 |
| 2.6.1 Response to COVID-19 Pandemic                    | 26 |
| 2.7 Road and Transportation                            | 28 |
| 27.1 Response to COVID-19 Pandemic                     | 28 |
| 2.8 Electricity and Energy                             | 28 |
| 2.8.1 Household Energy/ Fuel Sources                   | 28 |
| 2.8.2 Response to COVID-19 Pandemic                    | 29 |
| 2.8 Waste Management                                   | 29 |
| 2.8.1 Refuse Removal                                   | 29 |
| 2.8.3 Response to COVID-19                             | 30 |
| 2.9 Housing and Human Settlements                      | 30 |
| 2.9.1 Response to COVID-19 pandemic                    | 31 |
| 2.10 Recreational Services                             | 31 |
| 2.11 Cemetery and Memorials                            | 31 |
| 2.12 Service Delivery Standards                        | 31 |
| 2.13 Economy structure and performance                 | 32 |
| 2.13.1 Sectoral composition of the economy             | 32 |
| 2.13.2 Tress Index                                     | 33 |
| 2.13.2 Location Quotient                               | 33 |
| 2.13.3 Economic Performance                            | 34 |
| 2.13.4 Gross Domestic Product                          | 35 |
| 2.13.5 Gross Value Add per Region per capita.          | 36 |
| 2.13.6 Response to COVID-19 pandemic                   | 36 |
| 2.14 Educational facilities                            | 36 |
| 2.15 Level of Governance                               | 37 |
| 2.15.1 The Speaker of Council                          | 37 |
| 2.15.2 The Chief Whip of Council                       | 38 |
| 2.15.3 Chairperson of Chairpersons                     | 38 |
| 2.15.4 Chairpersons of Section 80 Portfolio Committees | 38 |